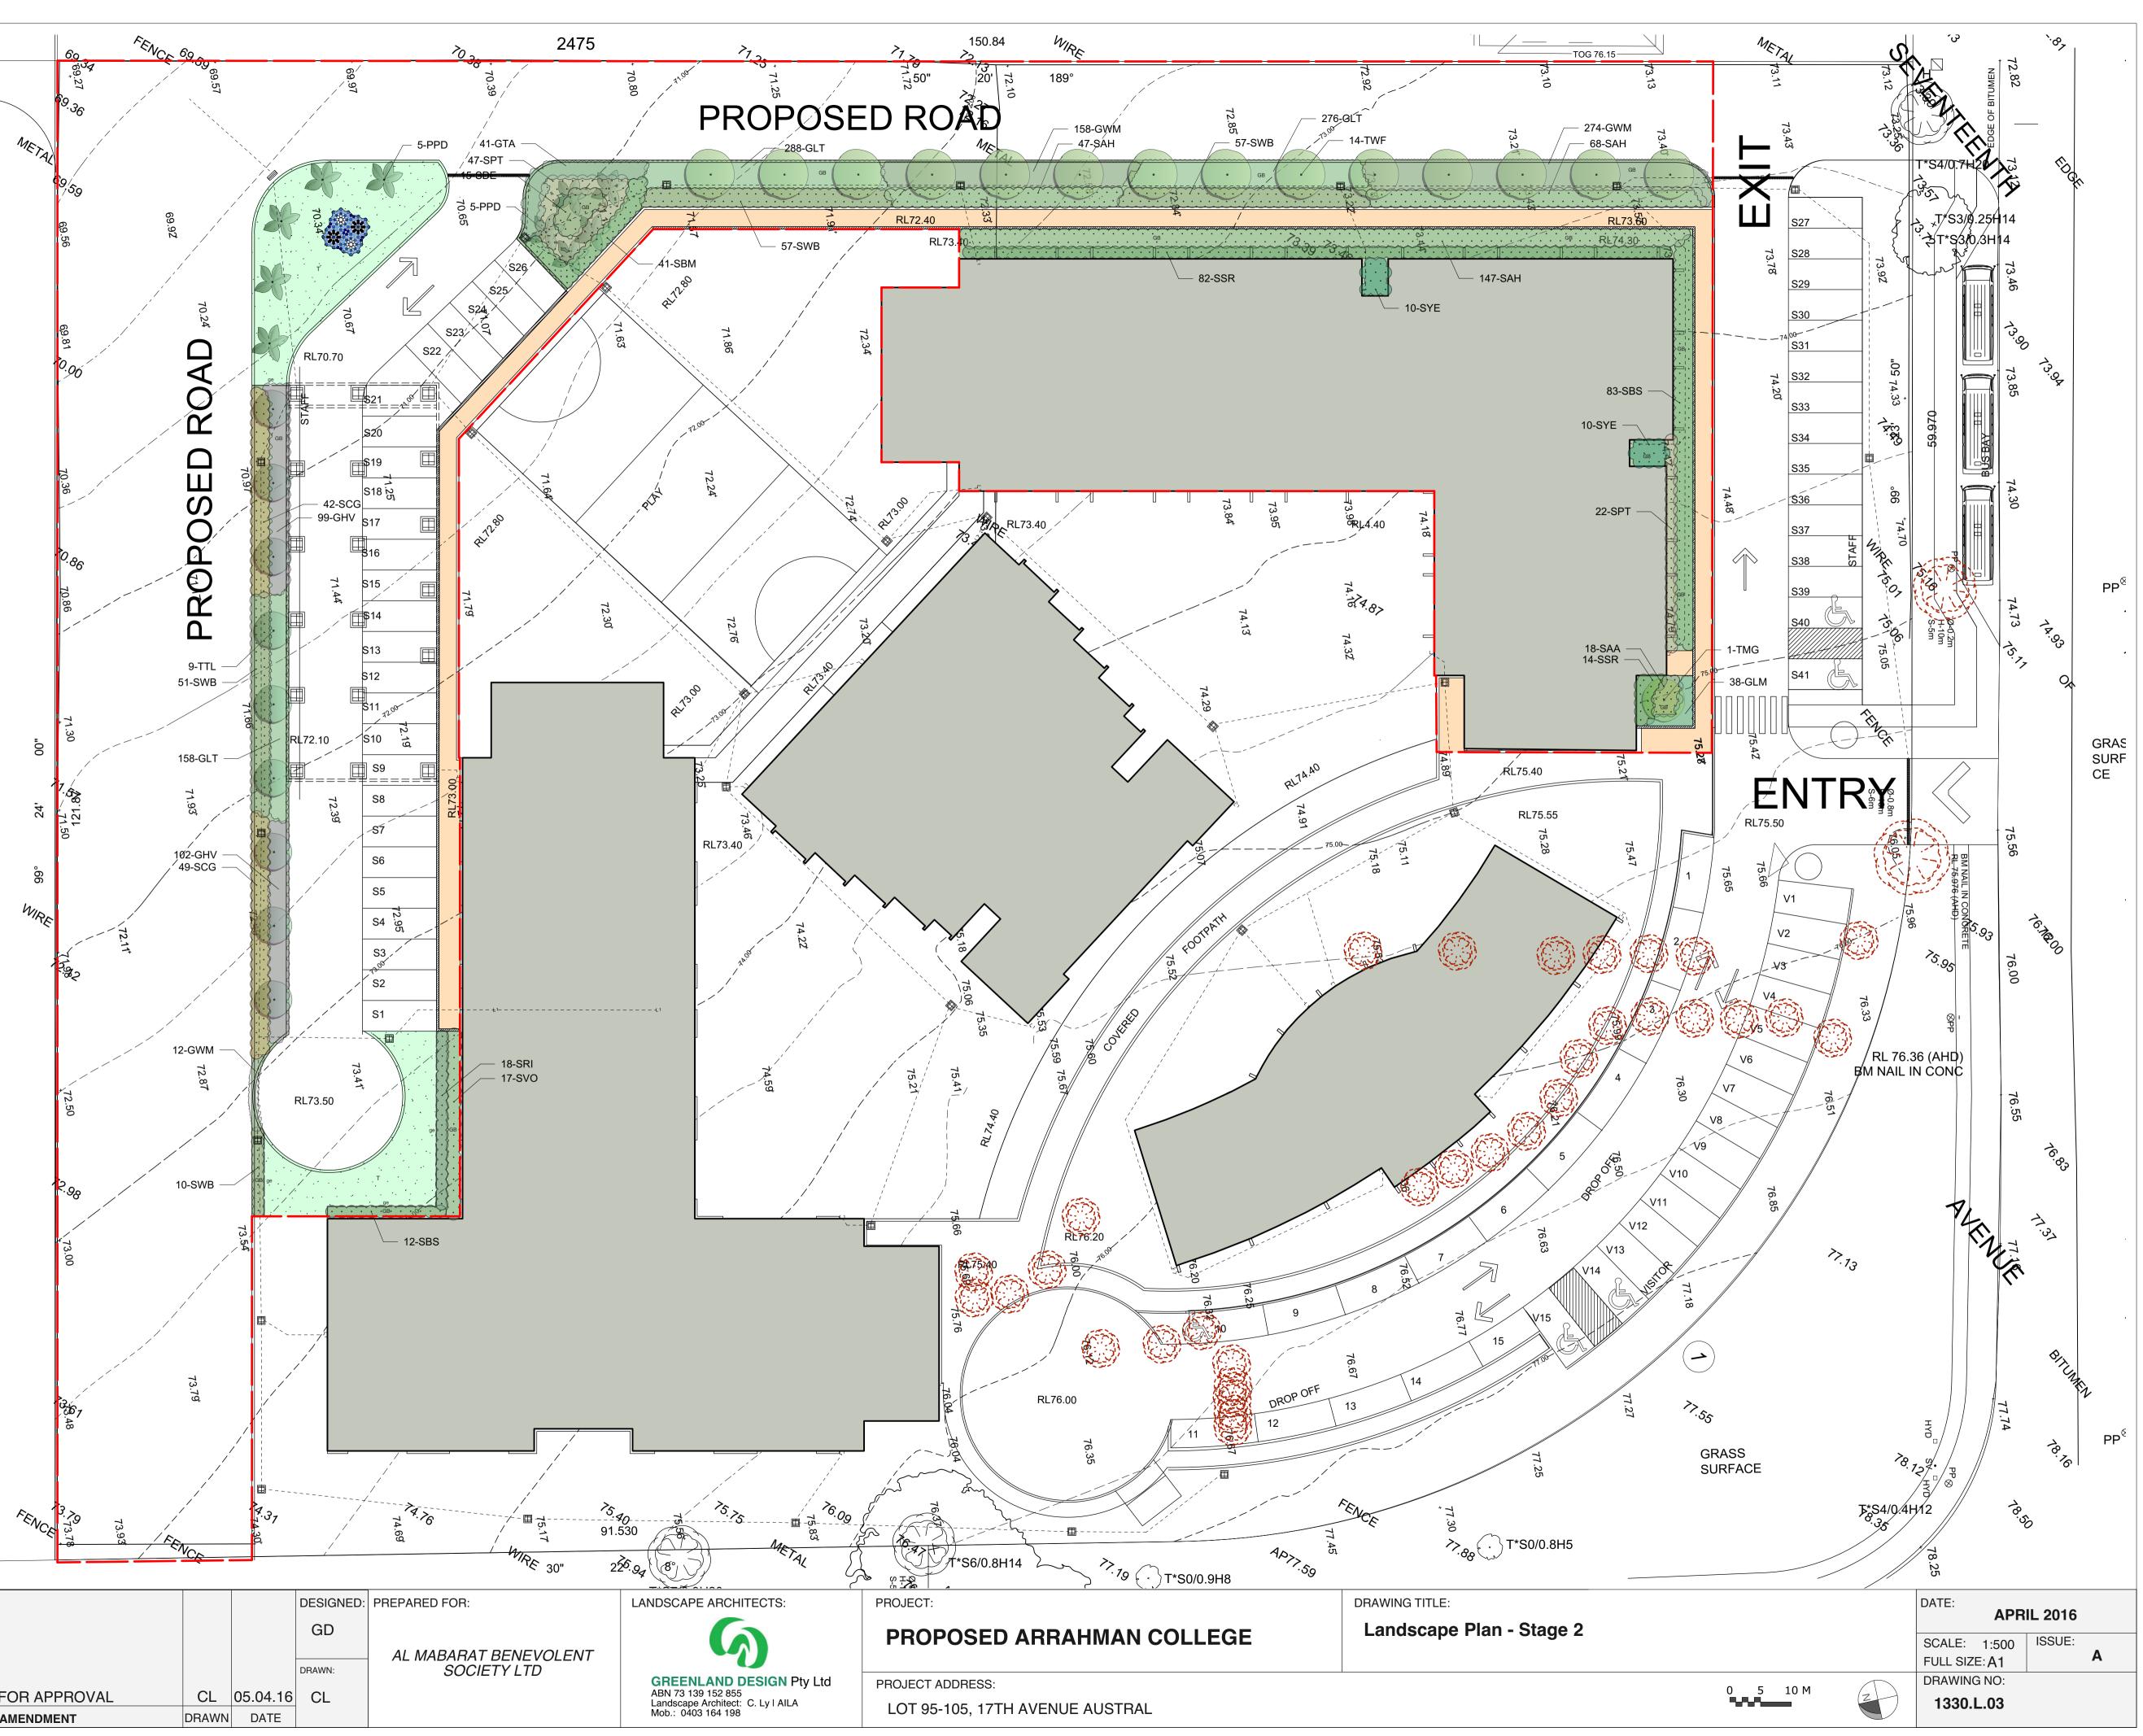

| Plant S | chedu  | Ile - Stages 1 to 4          |                                      |             |               |               |            |
|---------|--------|------------------------------|--------------------------------------|-------------|---------------|---------------|------------|
| ID      | Qty    | Common Name                  | Botanical Name                       | Size        | Mature Height | Mature Spread | Native (N) |
| Trees   |        |                              |                                      |             |               |               |            |
| PPD     | 51     | Date Palm                    | Phoenix dactylifera                  | 2.0 m trunk | 15 - 20m      | 10 - 15m      |            |
| THF     | 1      | Native Frangipani            | Hymenosporum flavum                  | 45Litre     | 8 - 12m       | 3.0 - 4m      | N          |
| TLI     | 21     | Crepe Myrtle                 | Lagerstroemia indica 'Natchez'       | 45Litre     | 6 - 8m        | 3.5 - 6m      |            |
| TMG     | 5      | Little Gem Southern Magnolia | Magnolia grandiflora 'Little Gem'    | 45Litre     | 4 - 6m        | 2.0 - 3.5m    |            |
| TTL     | 9      | Water Gum                    | Tristaniopsis laurina 'Luscious'     | 45Litre     | 6 - 8m        | 3.5 - 6m      | N          |
| TWF     | 14     | Weeping Lilly Pilly          | Waterhousia floribunda               | 45Litre     | 6 - 8m        | 3.5 - 6m      | N          |
| Shrubs  |        |                              |                                      |             |               |               |            |
| AM      | 40     | Alba Magna                   | Azalea 'Alba Magna'                  | 200mm       | 1.0 - 1.5m    | 1.0 - 1.5m    |            |
| SAA     | 32     | Century Plant                | Agave attenuata                      | 200mm       | 0.75 - 0.9m   | 0.6 - 0.9m    |            |
| SAC     | 33     | Green Mist                   | Acmena 'Allyn Magic'                 | 200mm       | 1.0 - 1.5m    | 0.8 - 1.0m    | N          |
| SAH     | 262    | Dwarf Lilly Pilly            | Acmena 'Hedge Master'                | 200mm       | 0.8 - 1.0m    | 0.8 - 1.0m    | N          |
| SBM     | 429    | Japanese Box                 | Buxus microphylla var japonica       | 200mm       | 0.6 - 0.8m    | 0.8 - 1.0m    |            |
| SBS     | 550    | Common Boxwood               | Buxus sempervirens                   | 200mm       | 1 - 1.5m      | 0.9 - 1.2m    |            |
| SCE     | 43     | Evening Glow Mirror Plant    | Coprosma 'Evening Glow'              | 200mm       | 0.9 - 1.5m    | 0.9 - 1.2m    | N          |
| SCG     | 91     | Bottle Brush                 | Callistemon "Great Balls of Fire"    | 200mm       | 1 - 1.2m      | 2.0 - 3.5m    | N          |
| SDE     | 15     | Gymea Lily                   | Doryanthes excelsa                   | 200mm       | 1.2 - 2m      | 1.2 - 2.0m    | N          |
| SDS     | 253    | Duranta Gold                 | Duranta 'Sheenas Gold'               | 200mm       | 0.8 - 1.2m    | 0.9 - 1.2m    |            |
| SGD     | 66     | Golden Diosma                | Coleonema pulchellum aurea           | 200mm       | 0.6m hedge    | 0.9 - 1.2m    |            |
| SGF     | 44     | Florida Gardenia             | Gardenia augusta 'Florida'           | 200mm       | 0.8 - 1.0m    | 0.9 - 1.2m    |            |
| SHB     | 44     | Veronica                     | Hebe 'Blue Gem'                      | 200mm       | 0.9 - 1.5m    | 0.6 - 0.9m    |            |
| SMP     | 41     | Orange Jessamine             | Murraya paniculata                   | 200mm       | 1.5 - 3m      | 3.5 - 6m      |            |
| SPT     | 268    | New Zealand Flax             | Phormium tenax 'Flamin'              | 200mm       | 0.6-0.9m      | 0.8 - 1.0m    |            |
| SPX     | 71     | Philodendron                 | Philodendron xanadu                  | 200mm       | 0.6 - 0.8m    | 0.7 - 1.0m    |            |
| SRI     | 115    | Indian Hawthorn              | Rhaphiolepis indica 'Oriental Pearl' | 200mm       | 0.9 - 1.5m    | 1.2 - 2.0m    |            |
| SSR     | 96     | Bird Of Paradise             | Strelitzia reginae var juncea        | 200mm       | 0.9 - 1.5m    | 0.9 - 1.2m    |            |
| SSY     | 89     | Cascade Lilly Pilly          | Syzygium 'Cascade'                   | 200mm       | 2 - 3m        | 1.2 - 2.0m    | N          |
| SVO     | 52     | Dense Form Viburnum          | Viburnum odoratissmum 'Dense Form'   | 200mm       | 3 - 4m        | 2 - 3m        |            |
| SWB     | 214    | Blue Gem                     | Westringia 'Blue Gem'                | 200mm       | 0.8 - 1.0m    | 0.9 - 1.2m    | N          |
| SYE     | 95     | Spineless Yucca              | Yucca elephantipes                   | 200mm       | 2.0 - 3.0m    | 0.8 - 1.2m    |            |
| Ground  | Covers |                              |                                      |             |               |               |            |
| GAL     | 115    | Litle Ruby                   | Alternanthera 'Little Ruby'          | 150mm       | 0.6 - 0.75m   | 1.0 - 1.5m    |            |
| GHP     | 152    | Licorice Plant               | Helichrysum petiolare 'Limelight'    | 150mm       | 0.3 - 0.45m   | 0.6 - 0.9m    |            |
| GAO     | 247    | Lily Of The Nile             | Agapanthus orientalis 'Blue'         | 150mm       | 0.5 - 0.6m    | 0.3 - 0.6m    |            |
| GHV     | 207    | False Sarsaparilla           | Hardenbergia violacea "Meema"        | 150mm       | 0.75 - 0.9m   | 1.2 - 2.0m    | N          |
| GCM     | 73     | Bush Lily                    | Clivia miniata                       | 150mm       | 0.45 - 0.6m   | 0.3 - 0.6m    |            |
| GDT     | 116    | Flax Lily                    | Dianella tasmanica 'Tasred'          | 150mm       | 0.6 - 0.7m    | 0.4 - 0.6m    | N          |
| GLM     | 192    | Giant Lily Turf              | Liriope muscari 'Evergreen Giant'    | 150mm       | 0.0 - 0.3m    | 0.0 - 0.3m    |            |
| GLT     |        | Spiny-headed mat rush        | Lomandra longifolia 'Tanika'         | 150mm       | 0.45 - 0.6m   | 0.6 - 0.9m    | N          |
| GTA     |        | Asian Jasmine                | Trachelospermum asiaticum            | 150mm       | n/a           | 3 - 5m        |            |
| GWM     | 444    | Mundi                        | Westringia fruticosa 'Mundi'         | 150mm       | 0.45 - 0.6m   | 0.9 - 1.2m    | N          |
| GTJ     | 139    | Star Jasmine                 | Trachelospermum jasminoides          | 150mm       | 0.3 - 0.6m    | 1 - 4m        |            |