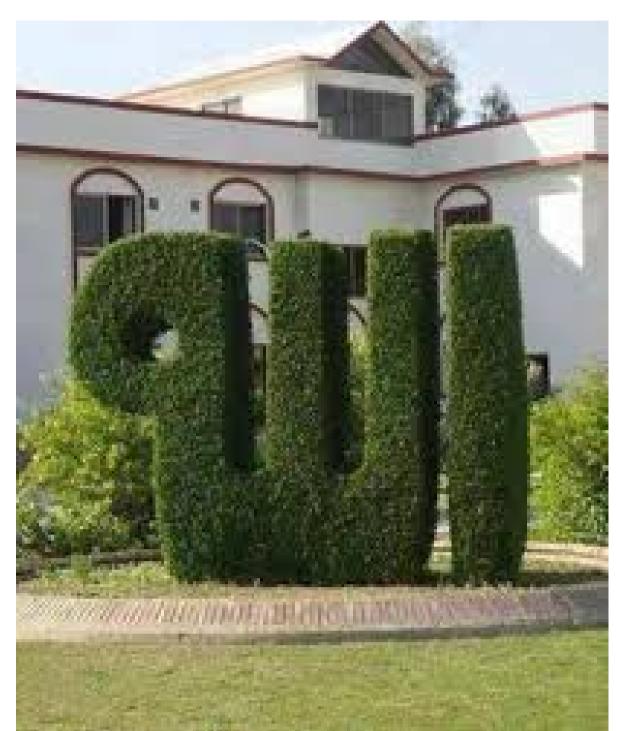

s on site.                                         |        |              |       |          |           | AL MABARAT BENEVOLENT |
| <ol> <li>Refer to legend for all symbol and<br/>code keys.</li> </ol>     |        |              |       |          | DRAWN:    | SOCIETY LTD           |
| 4. Read in conjunction with the specifica                                 | ations |              |       |          | -         |                       |
| 5. Read in conjunction with all associate                                 | ed A   | FOR APPROVAL | CL    | 05.04.16 | CL        |                       |
| drawings                                                                  | ISSUE  | AMENDMENT    | DRAWN | DATE     |           |                       |

# Feature Garden Art / Vertical Hedge





# Sitting Steps





LANDSCAPE ARCHITECTS:



# PROPOSED ARRAHMAN COLLEGE

DRAWING TITLE: Precedence Images

PROJECT ADDRESS: LOT 95-105, 17TH AVENUE AUSTRAL

PROJECT:

Art Pavement in Grass







| DATE:                          | IL 2016 |
|--------------------------------|---------|
| SCALE: varies<br>FULL SIZE: A1 | ISSUE:  |
| DRAWING NO:<br>1330.L.07       |         |