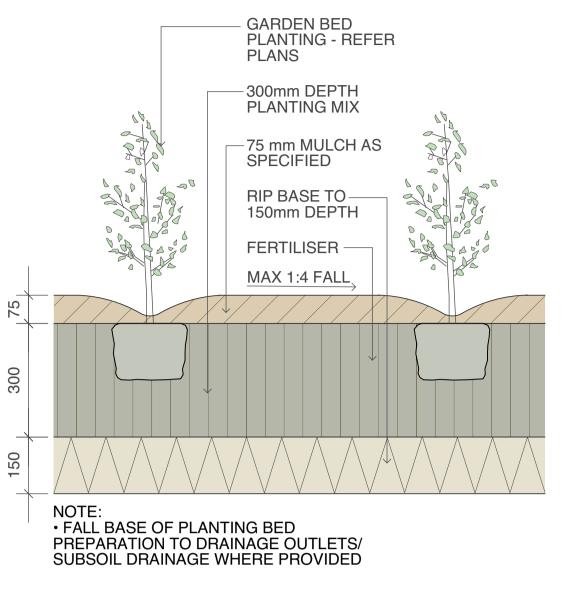

### SPECIFICATION NOTES PLANTING MATERIALS

Planting Mix:

Planting mix for tree pit backfill shall be "Organic Garden Mix" consisting of 50% Black Soil

20% Coarse Sand 30% Organic Material

as available from Australian Native Landscapes, Phone: [02] 9450 1444, or approved equivalent. Samples shall be provided to the Superintendent prior to ordering or delivery to site. Any material delivered to site, that is rejected by the Superintendent, shall be removed by the contractor at his own expense. Minimum depths of mix to all planting bed areas is as specified on details.

### Mulch: Mulch to garden bed:

Mulch shall mean hardwood mulch (25mm grade), free from material derived from Privet, Willow, Poplar, Coral trees, or other noxious weeds. Any mulch exceeding the 25mm grade shall be rejected / removed from the site. Graded hardwood mulch to be supplied by Australian Native Landscapes Pty Ltd Phone (02) 9450 1444, or approved equivalent.

Spread mulch so that after settling, it is:
smooth and evenly graded between design surface levels;
flush with adjacent finished levels;

- of the required depths (75mm); and
- sloped towards the base of plant stems in plantation beds, but not in contact with the stem (not closer than 50mm in the case of gravel mulches).

Place after the preparation of the planting bed, planting and all other work.

## **Plant Material:**

All plant material must be true to the species. No substitutes will be allowed. All plants shall be free of fungus and insect damage. All plants shall be healthy, well shaped, not soft or force grown and not root bound.

### PREPARATION AND HARDWORKS **Excavating for Spot Planting**

To planting areas, excavate a hole for each plant large enough to provide not less than twice the depth and twice the diameter than the root ball of species to be planted.