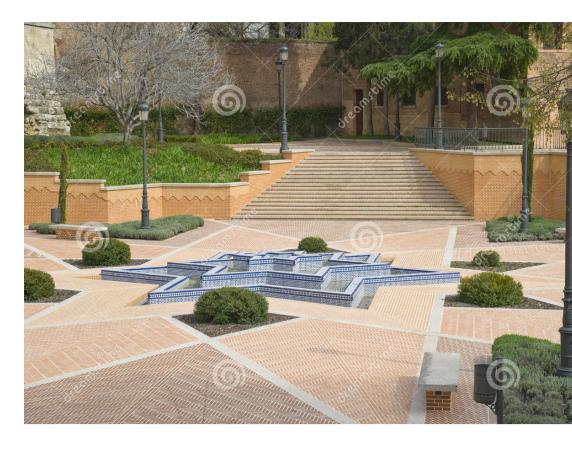

| 1 | Site vehicular entry with avenue date palm plantings |
|---|------------------------------------------------------|
|   |                                                      |

- Raised water feature with 2 central fountain with feature pavement surrounds
- Feature / scuptural vertical З hedge plantings
- Terrace sitting steps
- Outdoor fitness play area with TPV softfall surfacing
- Artwork pavement in grass 6

# Sitting Steps

LANDSCAPE ARCHITECTS: