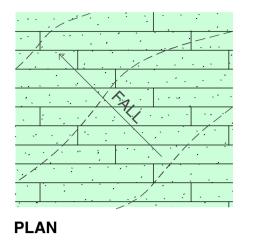

TURF STRIPS TO BE STAGGERED PATTERN & BUTTED AGAINST EACH OTHER LAID AT ANGLE (AS SHOWN) TO **CONTOURS** 

**TURF AS SPECIFIED -TURF STRIPS TO BUTT** AGAINST EACH OTHER - TOPDRESS AS PER LANDSCAPE SPECIFICATION