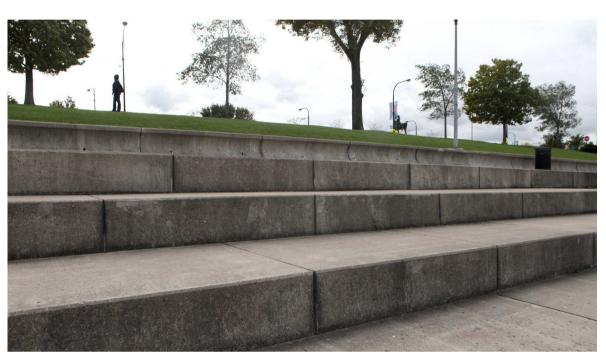

|        |              |       |          |           | AL MABARAT BENEVOLENT |
| <ol> <li>Refer to legend for all symbol and<br/>code keys.</li> </ol>     |        |              |       |          | DRAWN:    | SOCIETY LTD           |
| 4. Read in conjunction with the specifica                                 | ations |              |       |          | -         |                       |
| 5. Read in conjunction with all associate                                 | ed A   | FOR APPROVAL | CL    | 05.04.16 | CL        |                       |
| drawings                                                                  | ISSUE  | AMENDMENT    | DRAWN | DATE     |           |                       |

# Feature Garden Art / Vertical Hedge





# Sitting Steps





LANDSCAPE ARCHITECTS:



# PROPOSED ARRAHMAN COLLEGE

DRAWING TITLE: Precedence Images

PROJECT ADDRESS: LOT 95-105, 17TH AVENUE AUSTRAL

PROJECT:

Art Pavement in Grass







| DATE:                          | IL 2016 |
|--------------------------------|---------|
| SCALE: varies<br>FULL SIZE: A1 | ISSUE:  |
| DRAWING NO:<br>1330.L.07       |         |