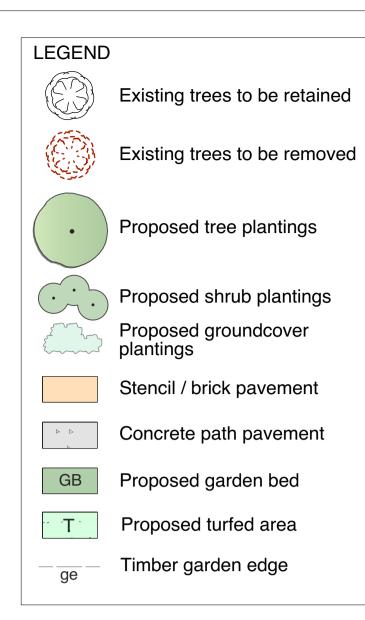

| 1 | Site vehicular entry with avenue date palm plantings |
|---|------------------------------------------------------|
|   |                                                      |

- Raised water feature with 2 central fountain with feature pavement surrounds
- Feature / scuptural vertical З hedge plantings
- Terrace sitting steps
- Outdoor fitness play area with TPV softfall surfacing
- Artwork pavement in grass 6