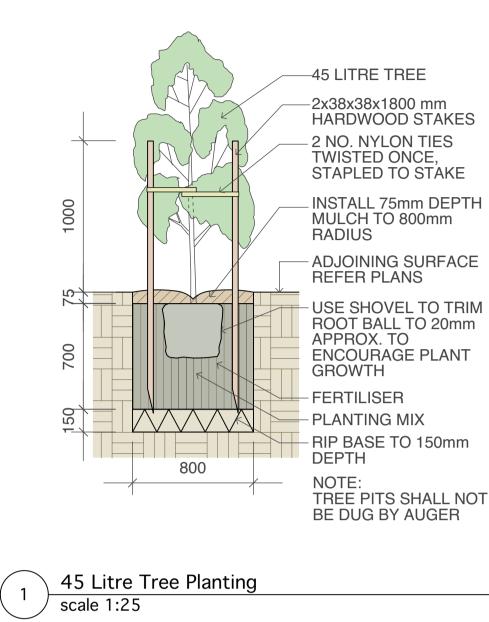

### PREPARATION AND HARDWORKS **Excavating for Spot Planting**

To planting areas, excavate a hole for each plant large enough to provide not less than twice the depth and twice the diameter than the root ball of species to be planted.

### Staking

Use durable hardwood, straight, free from knots or twists, pointed at one end. Drive stakes into the ground a minimum one third of their length, avoiding damage to the root system.

• 45 Litre trees in 2 x 38x38x1800mm Hardwood Stake with double Nylon tie TIES: Provide a 50mm wide Nylon webbing tie per stake, fixed securely to the stakes, one tie at half the height of the main stem and the other as necessary to stabilise the plant.