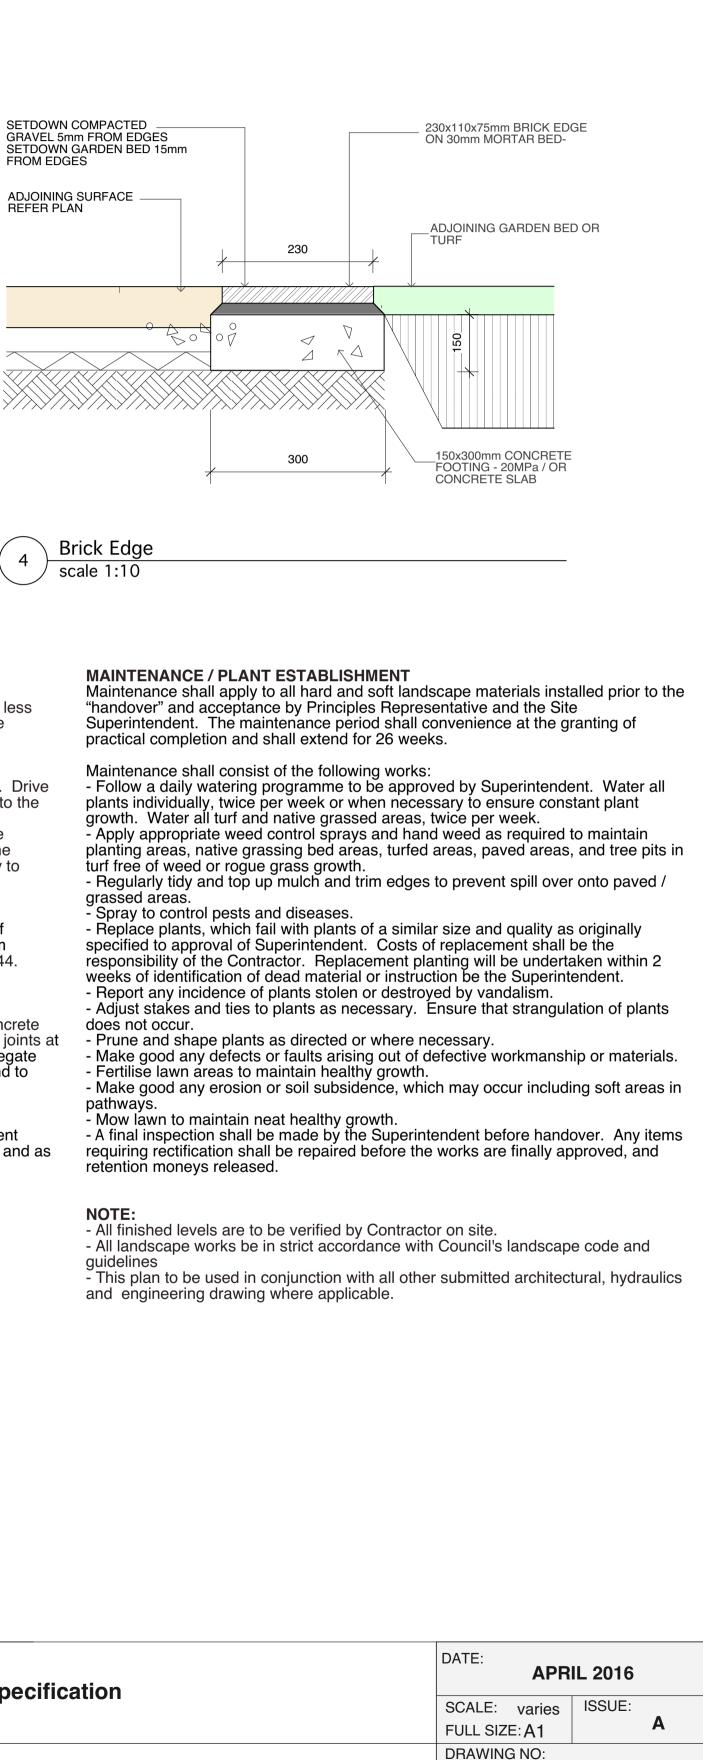

Brick Edge MATERIALS: Shall be clay brick 230x110x75mm bricks or approved equivalent INSTALLATION: Supply and install brick edge to locations as shown on plan and as approved on site by the Superintendent.