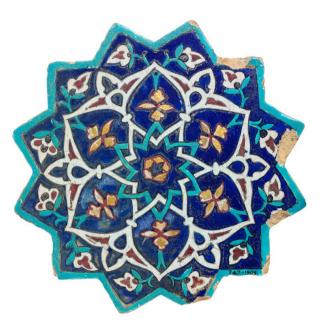

# PROPOSED ARRAHMAN COLLEGE

DRAWING TITLE: Precedence Images

PROJECT ADDRESS: LOT 95-105, 17TH AVENUE AUSTRAL

PROJECT:

Art Pavement in Grass

| DATE:                          | IL 2016 |
|--------------------------------|---------|
| SCALE: varies<br>FULL SIZE: A1 | ISSUE:  |
| DRAWING NO:<br>1330.L.07       |         |