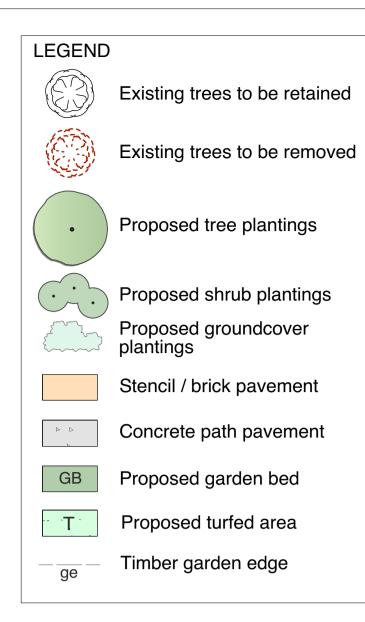

| Plant S | chedu  | Ile - Stages 1 to 4          |                                      |             |               |               |            |
|---------|--------|------------------------------|--------------------------------------|-------------|---------------|---------------|------------|
| ID      | Qty    | Common Name                  | Botanical Name                       | Size        | Mature Height | Mature Spread | Native (N) |
| Trees   |        |                              |                                      |             |               |               |            |
| PPD     | 51     | Date Palm                    | Phoenix dactylifera                  | 2.0 m trunk | 15 - 20m      | 10 - 15m      |            |
| THF     | 1      | Native Frangipani            | Hymenosporum flavum                  | 45Litre     | 8 - 12m       | 3.0 - 4m      | N          |
| TLI     | 21     | Crepe Myrtle                 | Lagerstroemia indica 'Natchez'       | 45Litre     | 6 - 8m        | 3.5 - 6m      |            |
| TMG     | 5      | Little Gem Southern Magnolia | Magnolia grandiflora 'Little Gem'    | 45Litre     | 4 - 6m        | 2.0 - 3.5m    |            |
| TTL     | 9      | Water Gum                    | Tristaniopsis laurina 'Luscious'     | 45Litre     | 6 - 8m        | 3.5 - 6m      | N          |
| TWF     | 14     | Weeping Lilly Pilly          | Waterhousia floribunda               | 45Litre     | 6 - 8m        | 3.5 - 6m      | N          |
| Shrubs  |        |                              |                                      |             |               |               |            |
| AM      | 40     | Alba Magna                   | Azalea 'Alba Magna'                  | 200mm       | 1.0 - 1.5m    | 1.0 - 1.5m    |            |
| SAA     | 32     | Century Plant                | Agave attenuata                      | 200mm       | 0.75 - 0.9m   | 0.6 - 0.9m    |            |
| SAC     | 33     | Green Mist                   | Acmena 'Allyn Magic'                 | 200mm       | 1.0 - 1.5m    | 0.8 - 1.0m    | N          |
| SAH     | 262    | Dwarf Lilly Pilly            | Acmena 'Hedge Master'                | 200mm       | 0.8 - 1.0m    | 0.8 - 1.0m    | N          |
| SBM     | 429    | Japanese Box                 | Buxus microphylla var japonica       | 200mm       | 0.6 - 0.8m    | 0.8 - 1.0m    |            |
| SBS     | 550    | Common Boxwood               | Buxus sempervirens                   | 200mm       | 1 - 1.5m      | 0.9 - 1.2m    |            |
| SCE     | 43     | Evening Glow Mirror Plant    | Coprosma 'Evening Glow'              | 200mm       | 0.9 - 1.5m    | 0.9 - 1.2m    | N          |
| SCG     | 91     | Bottle Brush                 | Callistemon "Great Balls of Fire"    | 200mm       | 1 - 1.2m      | 2.0 - 3.5m    | N          |
| SDE     | 15     | Gymea Lily                   | Doryanthes excelsa                   | 200mm       | 1.2 - 2m      | 1.2 - 2.0m    | N          |
| SDS     | 253    | Duranta Gold                 | Duranta 'Sheenas Gold'               | 200mm       | 0.8 - 1.2m    | 0.9 - 1.2m    |            |
| SGD     | 66     | Golden Diosma                | Coleonema pulchellum aurea           | 200mm       | 0.6m hedge    | 0.9 - 1.2m    |            |
| SGF     | 44     | Florida Gardenia             | Gardenia augusta 'Florida'           | 200mm       | 0.8 - 1.0m    | 0.9 - 1.2m    |            |
| SHB     | 44     | Veronica                     | Hebe 'Blue Gem'                      | 200mm       | 0.9 - 1.5m    | 0.6 - 0.9m    |            |
| SMP     | 41     | Orange Jessamine             | Murraya paniculata                   | 200mm       | 1.5 - 3m      | 3.5 - 6m      |            |
| SPT     | 268    | New Zealand Flax             | Phormium tenax 'Flamin'              | 200mm       | 0.6-0.9m      | 0.8 - 1.0m    |            |
| SPX     | 71     | Philodendron                 | Philodendron xanadu                  | 200mm       | 0.6 - 0.8m    | 0.7 - 1.0m    |            |
| SRI     | 115    | Indian Hawthorn              | Rhaphiolepis indica 'Oriental Pearl' | 200mm       | 0.9 - 1.5m    | 1.2 - 2.0m    |            |
| SSR     | 96     | Bird Of Paradise             | Strelitzia reginae var juncea        | 200mm       | 0.9 - 1.5m    | 0.9 - 1.2m    |            |
| SSY     | 89     | Cascade Lilly Pilly          | Syzygium 'Cascade'                   | 200mm       | 2 - 3m        | 1.2 - 2.0m    | N          |
| SVO     | 52     | Dense Form Viburnum          | Viburnum odoratissmum 'Dense Form'   | 200mm       | 3 - 4m        | 2 - 3m        |            |
| SWB     | 214    | Blue Gem                     | Westringia 'Blue Gem'                | 200mm       | 0.8 - 1.0m    | 0.9 - 1.2m    | N          |
| SYE     | 95     | Spineless Yucca              | Yucca elephantipes                   | 200mm       | 2.0 - 3.0m    | 0.8 - 1.2m    |            |
| Ground  | Covers |                              |                                      |             |               |               |            |
| GAL     | 115    | Litle Ruby                   | Alternanthera 'Little Ruby'          | 150mm       | 0.6 - 0.75m   | 1.0 - 1.5m    |            |
| GHP     | 152    | Licorice Plant               | Helichrysum petiolare 'Limelight'    | 150mm       | 0.3 - 0.45m   | 0.6 - 0.9m    |            |
| GAO     | 247    | Lily Of The Nile             | Agapanthus orientalis 'Blue'         | 150mm       | 0.5 - 0.6m    | 0.3 - 0.6m    |            |
| GHV     | 207    | False Sarsaparilla           | Hardenbergia violacea "Meema"        | 150mm       | 0.75 - 0.9m   | 1.2 - 2.0m    | N          |
| GCM     | 73     | Bush Lily                    | Clivia miniata                       | 150mm       | 0.45 - 0.6m   | 0.3 - 0.6m    |            |
| GDT     | 116    | Flax Lily                    | Dianella tasmanica 'Tasred'          | 150mm       | 0.6 - 0.7m    | 0.4 - 0.6m    | N          |
| GLM     | 192    | Giant Lily Turf              | Liriope muscari 'Evergreen Giant'    | 150mm       | 0.0 - 0.3m    | 0.0 - 0.3m    |            |
| GLT     |        | Spiny-headed mat rush        | Lomandra longifolia 'Tanika'         | 150mm       | 0.45 - 0.6m   | 0.6 - 0.9m    | N          |
| GTA     |        | Asian Jasmine                | Trachelospermum asiaticum            | 150mm       | n/a           | 3 - 5m        |            |
| GWM     | 444    | Mundi                        | Westringia fruticosa 'Mundi'         | 150mm       | 0.45 - 0.6m   | 0.9 - 1.2m    | N          |
| GTJ     | 139    | Star Jasmine                 | Trachelospermum jasminoides          | 150mm       | 0.3 - 0.6m    | 1 - 4m        |            |