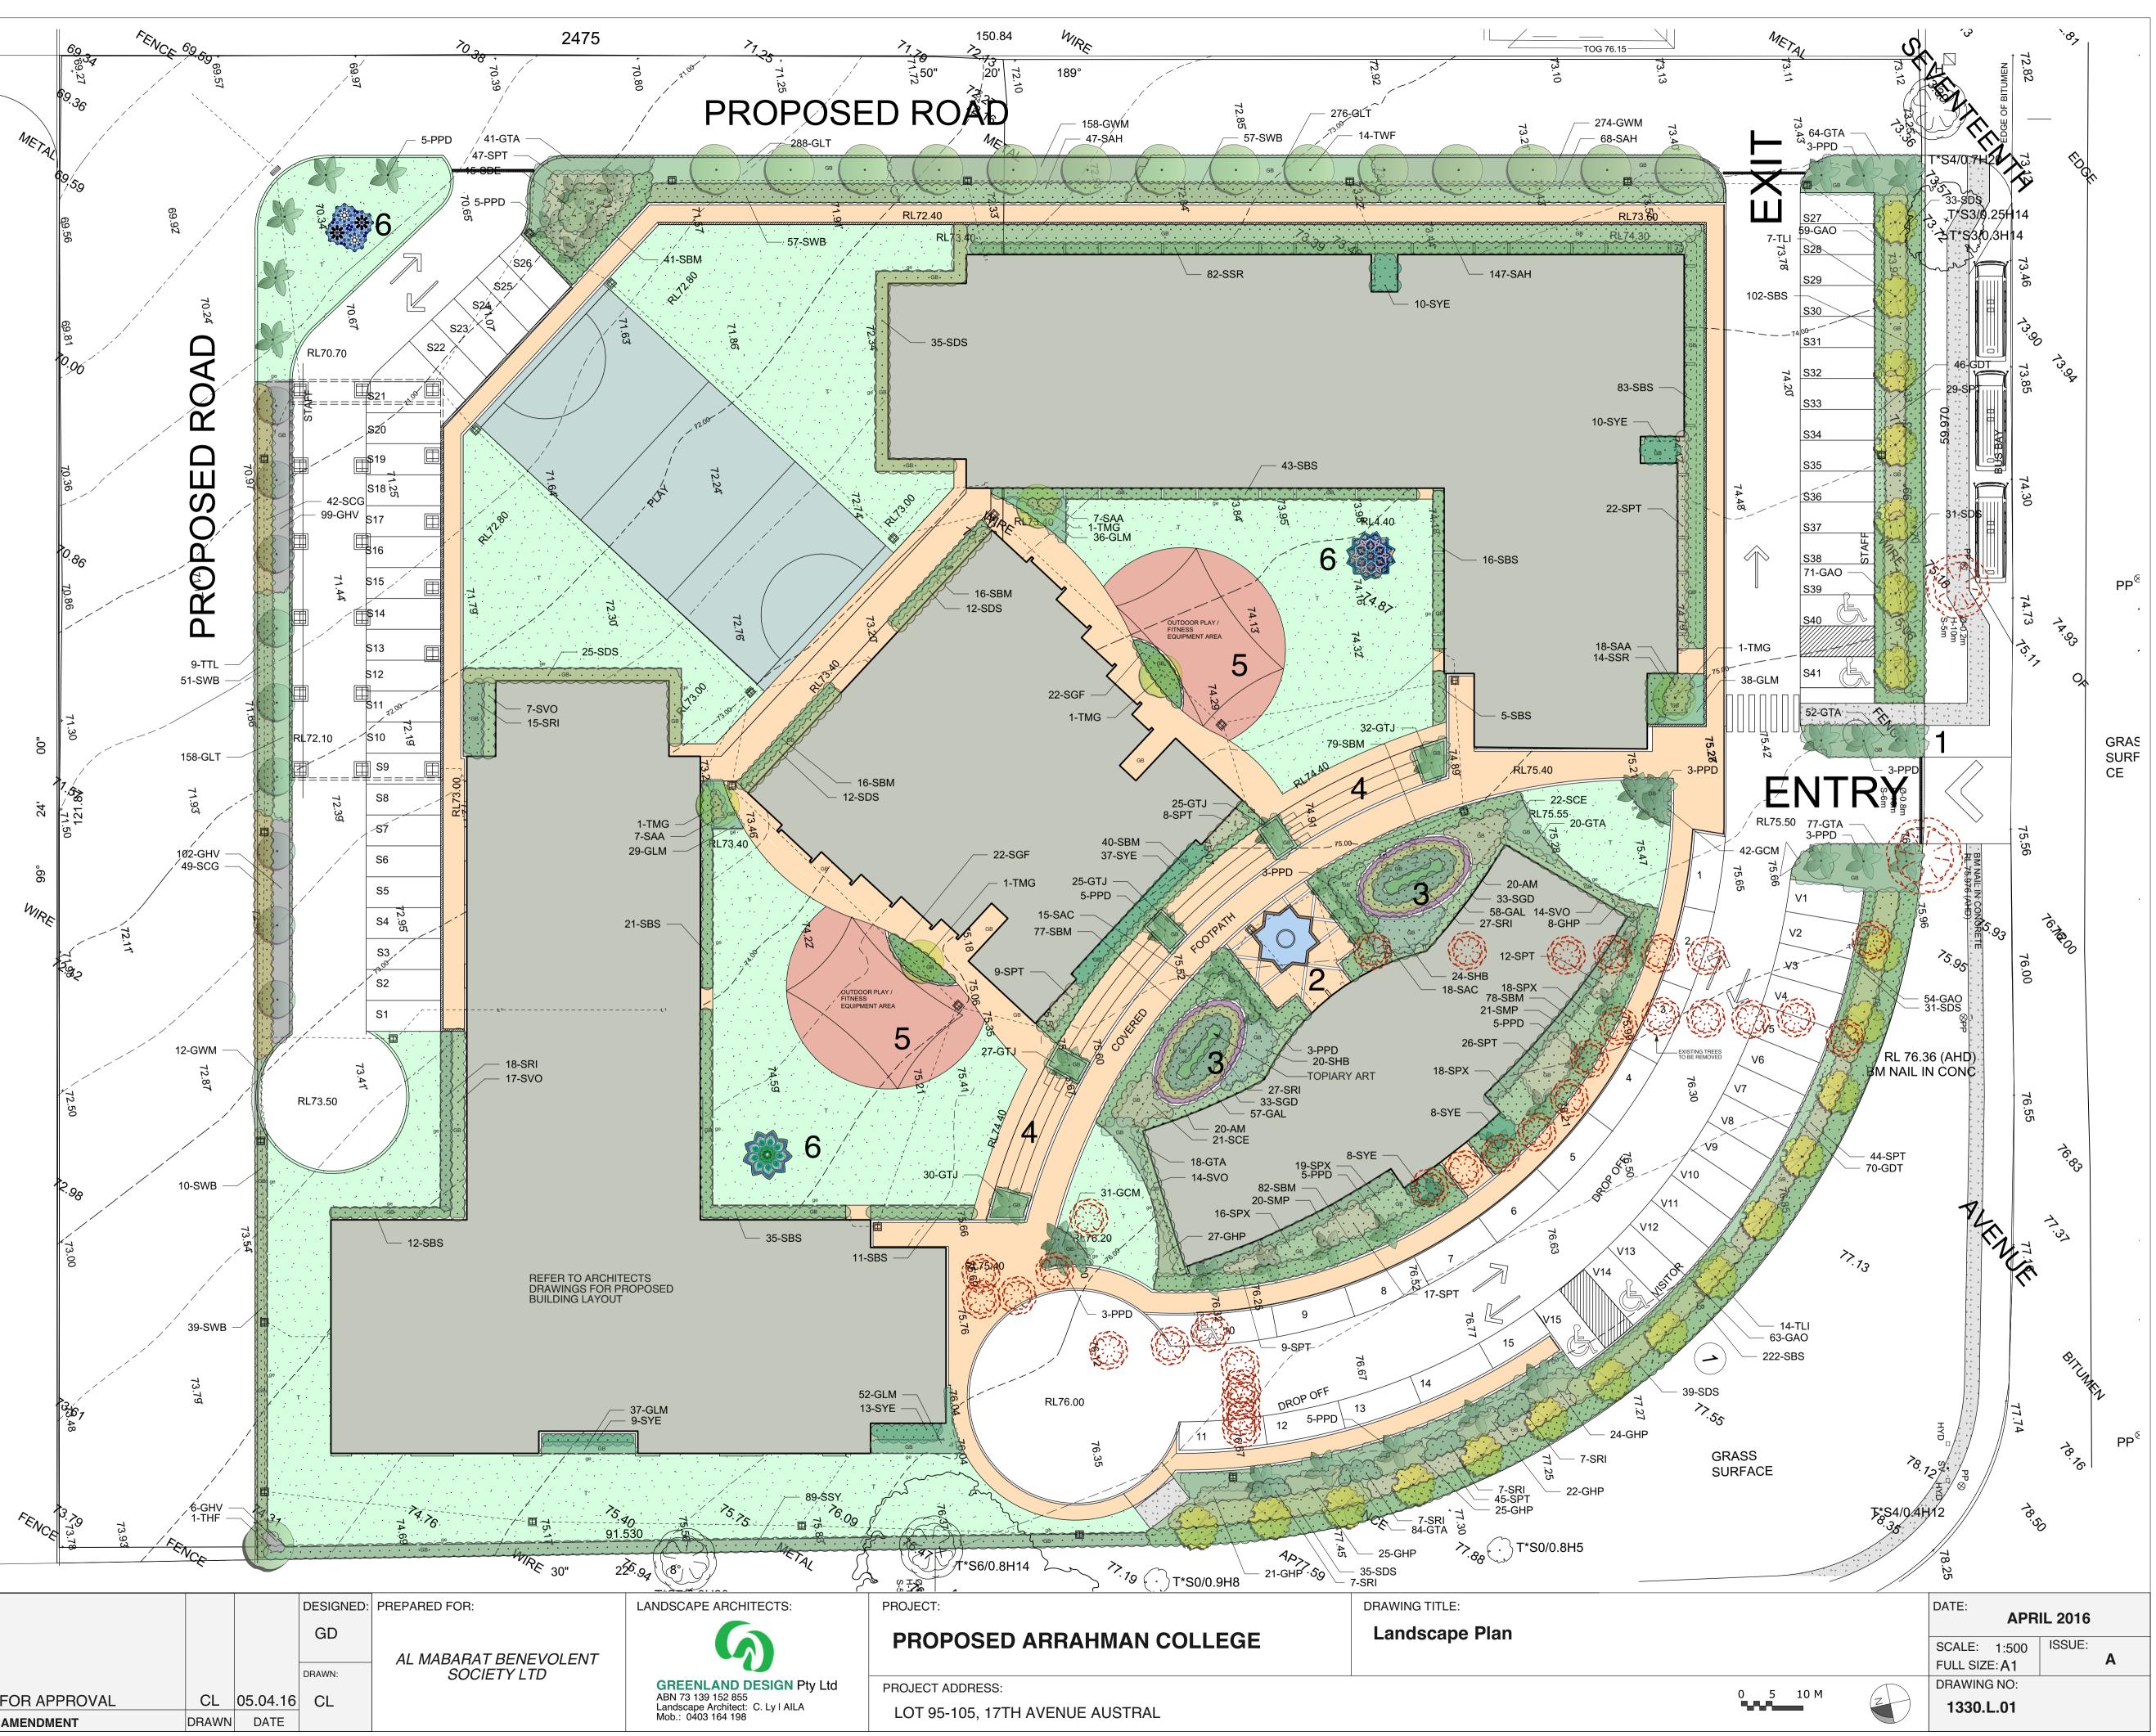

| 1 | Site vehicular entry with avenue date palm plantings |
|---|------------------------------------------------------|
|   |                                                      |

- Raised water feature with 2 central fountain with feature pavement surrounds
- Feature / scuptural vertical З hedge plantings
- Terrace sitting steps
- Outdoor fitness play area with TPV softfall surfacing
- Artwork pavement in grass 6

| Plant S | chedu  | Ile - Stages 1 to 4          |                                      |             |               |               |            |
|---------|--------|------------------------------|--------------------------------------|-------------|---------------|---------------|------------|
| ID      | Qty    | Common Name                  | Botanical Name                       | Size        | Mature Height | Mature Spread | Native (N) |
| Trees   |        |                              |                                      |             |               |               |            |
| PPD     | 51     | Date Palm                    | Phoenix dactylifera                  | 2.0 m trunk | 15 - 20m      | 10 - 15m      |            |
| THF     | 1      | Native Frangipani            | Hymenosporum flavum                  | 45Litre     | 8 - 12m       | 3.0 - 4m      | N          |
| TLI     | 21     | Crepe Myrtle                 | Lagerstroemia indica 'Natchez'       | 45Litre     | 6 - 8m        | 3.5 - 6m      |            |
| TMG     | 5      | Little Gem Southern Magnolia | Magnolia grandiflora 'Little Gem'    | 45Litre     | 4 - 6m        | 2.0 - 3.5m    |            |
| TTL     | 9      | Water Gum                    | Tristaniopsis laurina 'Luscious'     | 45Litre     | 6 - 8m        | 3.5 - 6m      | N          |
| TWF     | 14     | Weeping Lilly Pilly          | Waterhousia floribunda               | 45Litre     | 6 - 8m        | 3.5 - 6m      | N          |
| Shrubs  |        |                              |                                      |             |               |               |            |
| AM      | 40     | Alba Magna                   | Azalea 'Alba Magna'                  | 200mm       | 1.0 - 1.5m    | 1.0 - 1.5m    |            |
| SAA     | 32     | Century Plant                | Agave attenuata                      | 200mm       | 0.75 - 0.9m   | 0.6 - 0.9m    |            |
| SAC     | 33     | Green Mist                   | Acmena 'Allyn Magic'                 | 200mm       | 1.0 - 1.5m    | 0.8 - 1.0m    | N          |
| SAH     | 262    | Dwarf Lilly Pilly            | Acmena 'Hedge Master'                | 200mm       | 0.8 - 1.0m    | 0.8 - 1.0m    | N          |
| SBM     | 429    | Japanese Box                 | Buxus microphylla var japonica       | 200mm       | 0.6 - 0.8m    | 0.8 - 1.0m    |            |
| SBS     | 550    | Common Boxwood               | Buxus sempervirens                   | 200mm       | 1 - 1.5m      | 0.9 - 1.2m    |            |
| SCE     | 43     | Evening Glow Mirror Plant    | Coprosma 'Evening Glow'              | 200mm       | 0.9 - 1.5m    | 0.9 - 1.2m    | N          |
| SCG     | 91     | Bottle Brush                 | Callistemon "Great Balls of Fire"    | 200mm       | 1 - 1.2m      | 2.0 - 3.5m    | N          |
| SDE     | 15     | Gymea Lily                   | Doryanthes excelsa                   | 200mm       | 1.2 - 2m      | 1.2 - 2.0m    | N          |
| SDS     | 253    | Duranta Gold                 | Duranta 'Sheenas Gold'               | 200mm       | 0.8 - 1.2m    | 0.9 - 1.2m    |            |
| SGD     | 66     | Golden Diosma                | Coleonema pulchellum aurea           | 200mm       | 0.6m hedge    | 0.9 - 1.2m    |            |
| SGF     | 44     | Florida Gardenia             | Gardenia augusta 'Florida'           | 200mm       | 0.8 - 1.0m    | 0.9 - 1.2m    |            |
| SHB     | 44     | Veronica                     | Hebe 'Blue Gem'                      | 200mm       | 0.9 - 1.5m    | 0.6 - 0.9m    |            |
| SMP     | 41     | Orange Jessamine             | Murraya paniculata                   | 200mm       | 1.5 - 3m      | 3.5 - 6m      |            |
| SPT     | 268    | New Zealand Flax             | Phormium tenax 'Flamin'              | 200mm       | 0.6-0.9m      | 0.8 - 1.0m    |            |
| SPX     | 71     | Philodendron                 | Philodendron xanadu                  | 200mm       | 0.6 - 0.8m    | 0.7 - 1.0m    |            |
| SRI     | 115    | Indian Hawthorn              | Rhaphiolepis indica 'Oriental Pearl' | 200mm       | 0.9 - 1.5m    | 1.2 - 2.0m    |            |
| SSR     | 96     | Bird Of Paradise             | Strelitzia reginae var juncea        | 200mm       | 0.9 - 1.5m    | 0.9 - 1.2m    |            |
| SSY     | 89     | Cascade Lilly Pilly          | Syzygium 'Cascade'                   | 200mm       | 2 - 3m        | 1.2 - 2.0m    | N          |
| SVO     | 52     | Dense Form Viburnum          | Viburnum odoratissmum 'Dense Form'   | 200mm       | 3 - 4m        | 2 - 3m        |            |
| SWB     | 214    | Blue Gem                     | Westringia 'Blue Gem'                | 200mm       | 0.8 - 1.0m    | 0.9 - 1.2m    | N          |
| SYE     | 95     | Spineless Yucca              | Yucca elephantipes                   | 200mm       | 2.0 - 3.0m    | 0.8 - 1.2m    |            |
| Ground  | Covers |                              |                                      |             |               |               |            |
| GAL     | 115    | Litle Ruby                   | Alternanthera 'Little Ruby'          | 150mm       | 0.6 - 0.75m   | 1.0 - 1.5m    |            |
| GHP     | 152    | Licorice Plant               | Helichrysum petiolare 'Limelight'    | 150mm       | 0.3 - 0.45m   | 0.6 - 0.9m    |            |
| GAO     | 247    | Lily Of The Nile             | Agapanthus orientalis 'Blue'         | 150mm       | 0.5 - 0.6m    | 0.3 - 0.6m    |            |
| GHV     | 207    | False Sarsaparilla           | Hardenbergia violacea "Meema"        | 150mm       | 0.75 - 0.9m   | 1.2 - 2.0m    | N          |
| GCM     | 73     | Bush Lily                    | Clivia miniata                       | 150mm       | 0.45 - 0.6m   | 0.3 - 0.6m    |            |
| GDT     | 116    | Flax Lily                    | Dianella tasmanica 'Tasred'          | 150mm       | 0.6 - 0.7m    | 0.4 - 0.6m    | N          |
| GLM     | 192    | Giant Lily Turf              | Liriope muscari 'Evergreen Giant'    | 150mm       | 0.0 - 0.3m    | 0.0 - 0.3m    |            |
| GLT     |        | Spiny-headed mat rush        | Lomandra longifolia 'Tanika'         | 150mm       | 0.45 - 0.6m   | 0.6 - 0.9m    | N          |
| GTA     |        | Asian Jasmine                | Trachelospermum asiaticum            | 150mm       | n/a           | 3 - 5m        |            |
| GWM     | 444    | Mundi                        | Westringia fruticosa 'Mundi'         | 150mm       | 0.45 - 0.6m   | 0.9 - 1.2m    | N          |
| GTJ     | 139    | Star Jasmine                 | Trachelospermum jasminoides          | 150mm       | 0.3 - 0.6m    | 1 - 4m        |            |

# PROPOSED ARRAHMAN COLLEGE

**PROJECT ADDRESS:** LOT 95-105, 17TH AVENUE AUSTRAL DRAWING TITLE: Landscape Details & Specification

1330.L.06