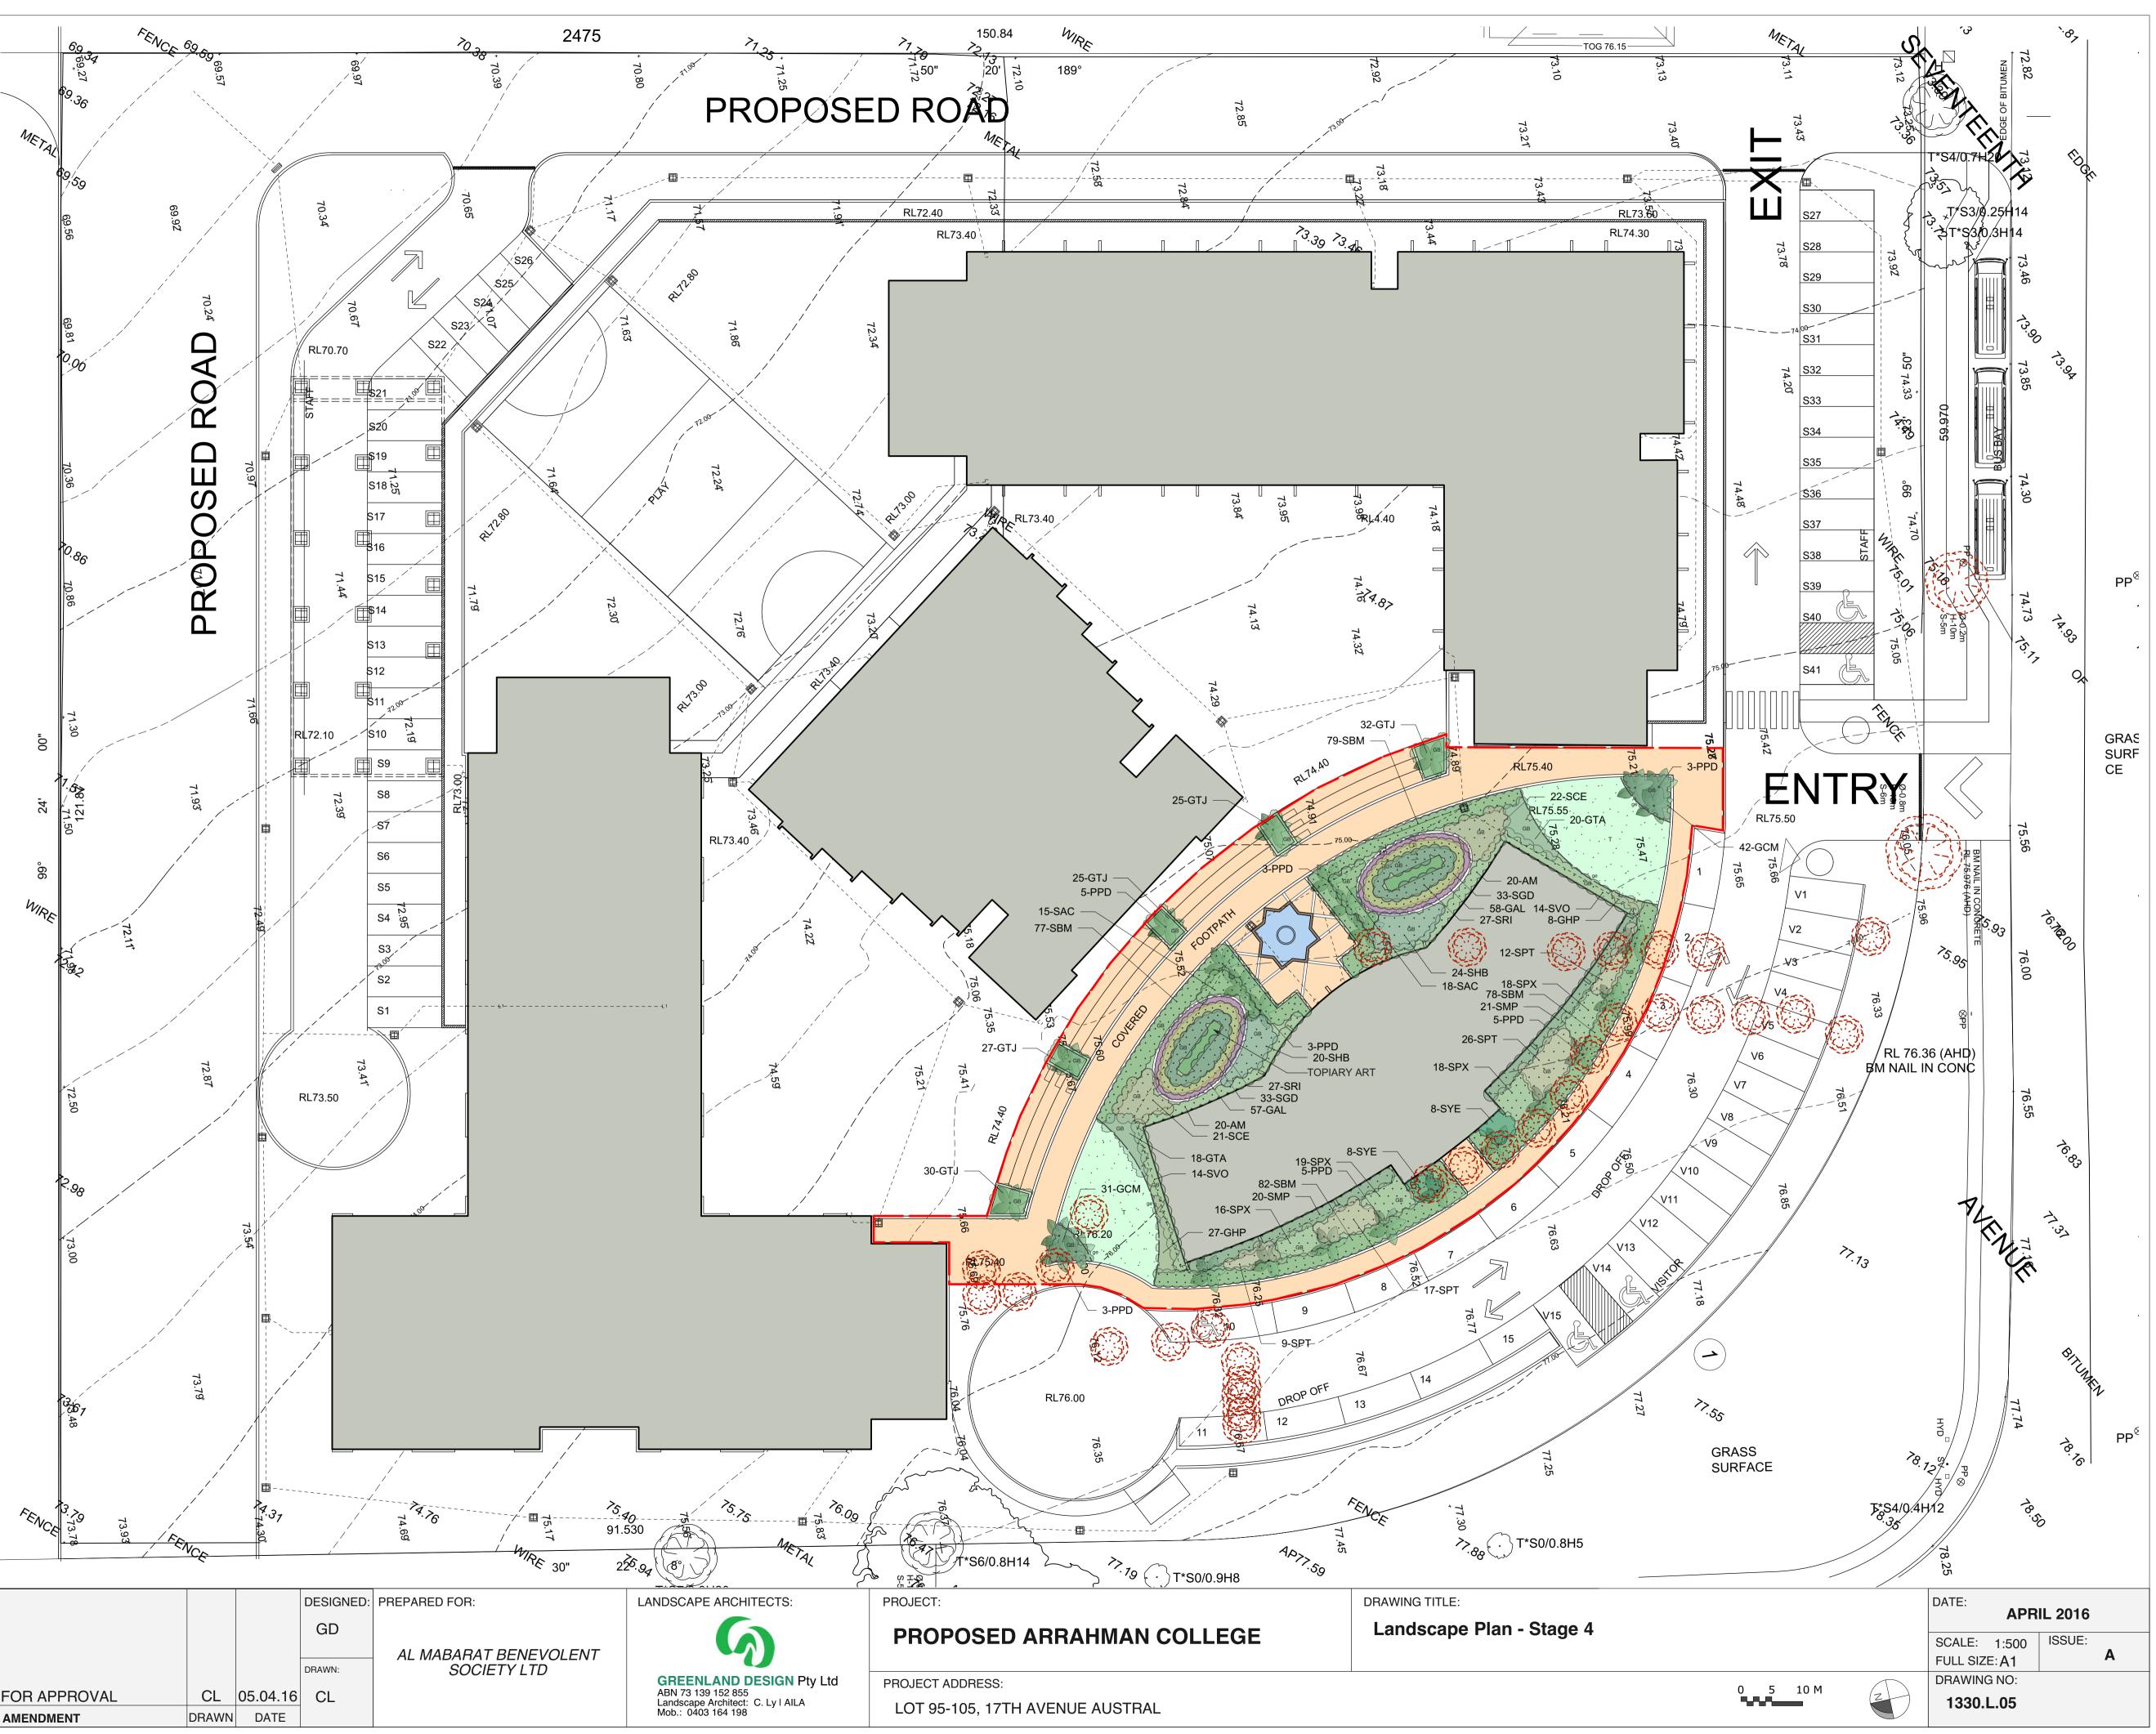

| Plant S | chedu  | Ile - Stages 1 to 4          |                                      |             |               |               |            |
|---------|--------|------------------------------|--------------------------------------|-------------|---------------|---------------|------------|
| ID      | Qty    | Common Name                  | Botanical Name                       | Size        | Mature Height | Mature Spread | Native (N) |
| Trees   |        |                              |                                      |             |               |               |            |
| PPD     | 51     | Date Palm                    | Phoenix dactylifera                  | 2.0 m trunk | 15 - 20m      | 10 - 15m      |            |
| THF     | 1      | Native Frangipani            | Hymenosporum flavum                  | 45Litre     | 8 - 12m       | 3.0 - 4m      | N          |
| TLI     | 21     | Crepe Myrtle                 | Lagerstroemia indica 'Natchez'       | 45Litre     | 6 - 8m        | 3.5 - 6m      |            |
| TMG     | 5      | Little Gem Southern Magnolia | Magnolia grandiflora 'Little Gem'    | 45Litre     | 4 - 6m        | 2.0 - 3.5m    |            |
| TTL     | 9      | Water Gum                    | Tristaniopsis laurina 'Luscious'     | 45Litre     | 6 - 8m        | 3.5 - 6m      | N          |
| TWF     | 14     | Weeping Lilly Pilly          | Waterhousia floribunda               | 45Litre     | 6 - 8m        | 3.5 - 6m      | N          |
| Shrubs  |        |                              |                                      |             |               |               |            |
| AM      | 40     | Alba Magna                   | Azalea 'Alba Magna'                  | 200mm       | 1.0 - 1.5m    | 1.0 - 1.5m    |            |
| SAA     | 32     | Century Plant                | Agave attenuata                      | 200mm       | 0.75 - 0.9m   | 0.6 - 0.9m    |            |
| SAC     | 33     | Green Mist                   | Acmena 'Allyn Magic'                 | 200mm       | 1.0 - 1.5m    | 0.8 - 1.0m    | N          |
| SAH     | 262    | Dwarf Lilly Pilly            | Acmena 'Hedge Master'                | 200mm       | 0.8 - 1.0m    | 0.8 - 1.0m    | N          |
| SBM     | 429    | Japanese Box                 | Buxus microphylla var japonica       | 200mm       | 0.6 - 0.8m    | 0.8 - 1.0m    |            |
| SBS     | 550    | Common Boxwood               | Buxus sempervirens                   | 200mm       | 1 - 1.5m      | 0.9 - 1.2m    |            |
| SCE     | 43     | Evening Glow Mirror Plant    | Coprosma 'Evening Glow'              | 200mm       | 0.9 - 1.5m    | 0.9 - 1.2m    | N          |
| SCG     | 91     | Bottle Brush                 | Callistemon "Great Balls of Fire"    | 200mm       | 1 - 1.2m      | 2.0 - 3.5m    | N          |
| SDE     | 15     | Gymea Lily                   | Doryanthes excelsa                   | 200mm       | 1.2 - 2m      | 1.2 - 2.0m    | N          |
| SDS     | 253    | Duranta Gold                 | Duranta 'Sheenas Gold'               | 200mm       | 0.8 - 1.2m    | 0.9 - 1.2m    |            |
| SGD     | 66     | Golden Diosma                | Coleonema pulchellum aurea           | 200mm       | 0.6m hedge    | 0.9 - 1.2m    |            |
| SGF     | 44     | Florida Gardenia             | Gardenia augusta 'Florida'           | 200mm       | 0.8 - 1.0m    | 0.9 - 1.2m    |            |
| SHB     | 44     | Veronica                     | Hebe 'Blue Gem'                      | 200mm       | 0.9 - 1.5m    | 0.6 - 0.9m    |            |
| SMP     | 41     | Orange Jessamine             | Murraya paniculata                   | 200mm       | 1.5 - 3m      | 3.5 - 6m      |            |
| SPT     | 268    | New Zealand Flax             | Phormium tenax 'Flamin'              | 200mm       | 0.6-0.9m      | 0.8 - 1.0m    |            |
| SPX     | 71     | Philodendron                 | Philodendron xanadu                  | 200mm       | 0.6 - 0.8m    | 0.7 - 1.0m    |            |
| SRI     | 115    | Indian Hawthorn              | Rhaphiolepis indica 'Oriental Pearl' | 200mm       | 0.9 - 1.5m    | 1.2 - 2.0m    |            |
| SSR     | 96     | Bird Of Paradise             | Strelitzia reginae var juncea        | 200mm       | 0.9 - 1.5m    | 0.9 - 1.2m    |            |
| SSY     | 89     | Cascade Lilly Pilly          | Syzygium 'Cascade'                   | 200mm       | 2 - 3m        | 1.2 - 2.0m    | N          |
| SVO     | 52     | Dense Form Viburnum          | Viburnum odoratissmum 'Dense Form'   | 200mm       | 3 - 4m        | 2 - 3m        |            |
| SWB     | 214    | Blue Gem                     | Westringia 'Blue Gem'                | 200mm       | 0.8 - 1.0m    | 0.9 - 1.2m    | N          |
| SYE     | 95     | Spineless Yucca              | Yucca elephantipes                   | 200mm       | 2.0 - 3.0m    | 0.8 - 1.2m    |            |
| Ground  | Covers |                              |                                      |             |               |               |            |
| GAL     | 115    | Litle Ruby                   | Alternanthera 'Little Ruby'          | 150mm       | 0.6 - 0.75m   | 1.0 - 1.5m    |            |
| GHP     | 152    | Licorice Plant               | Helichrysum petiolare 'Limelight'    | 150mm       | 0.3 - 0.45m   | 0.6 - 0.9m    |            |
| GAO     | 247    | Lily Of The Nile             | Agapanthus orientalis 'Blue'         | 150mm       | 0.5 - 0.6m    | 0.3 - 0.6m    |            |
| GHV     | 207    | False Sarsaparilla           | Hardenbergia violacea "Meema"        | 150mm       | 0.75 - 0.9m   | 1.2 - 2.0m    | N          |
| GCM     | 73     | Bush Lily                    | Clivia miniata                       | 150mm       | 0.45 - 0.6m   | 0.3 - 0.6m    |            |
| GDT     | 116    | Flax Lily                    | Dianella tasmanica 'Tasred'          | 150mm       | 0.6 - 0.7m    | 0.4 - 0.6m    | N          |
| GLM     | 192    | Giant Lily Turf              | Liriope muscari 'Evergreen Giant'    | 150mm       | 0.0 - 0.3m    | 0.0 - 0.3m    |            |
| GLT     |        | Spiny-headed mat rush        | Lomandra longifolia 'Tanika'         | 150mm       | 0.45 - 0.6m   | 0.6 - 0.9m    | N          |
| GTA     |        | Asian Jasmine                | Trachelospermum asiaticum            | 150mm       | n/a           | 3 - 5m        |            |
| GWM     | 444    | Mundi                        | Westringia fruticosa 'Mundi'         | 150mm       | 0.45 - 0.6m   | 0.9 - 1.2m    | N          |
| GTJ     | 139    | Star Jasmine                 | Trachelospermum jasminoides          | 150mm       | 0.3 - 0.6m    | 1 - 4m        |            |