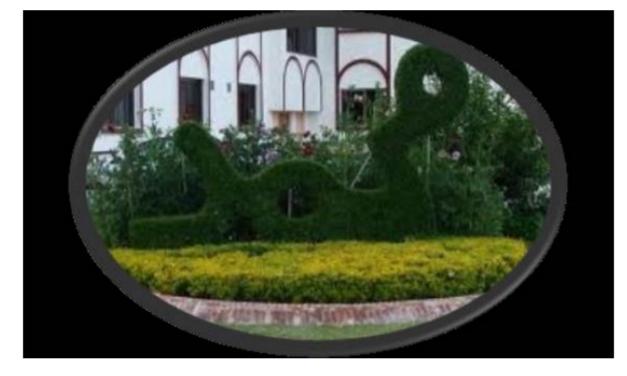

on site.                                         |        |              |       |          |           | AL MABARAT BENEVOLENT |
| <ol> <li>Refer to legend for all symbol and<br/>code keys.</li> </ol>     |        |              |       |          | DRAWN:    | SOCIETY LTD           |
| 4. Read in conjunction with the specifica                                 | ations |              |       |          | -         |                       |
| 5. Read in conjunction with all associate                                 | ed A   | FOR APPROVAL | CL    | 05.04.16 | CL        |                       |
| drawings                                                                  | ISSUE  | AMENDMENT    | DRAWN | DATE     |           |                       |

# Feature Garden Art / Vertical Hedge





# Sitting Steps





LANDSCAPE ARCHITECTS:



# PROPOSED ARRAHMAN COLLEGE

DRAWING TITLE: Precedence Images

PROJECT ADDRESS: LOT 95-105, 17TH AVENUE AUSTRAL

PROJECT:

Art Pavement in Grass







| DATE:                          | IL 2016 |
|--------------------------------|---------|
| SCALE: varies<br>FULL SIZE: A1 | ISSUE:  |
| DRAWING NO:<br>1330.L.07       |         |