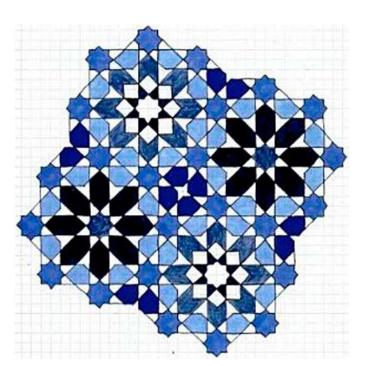

# PROPOSED ARRAHMAN COLLEGE

DRAWING TITLE: Precedence Images

PROJECT ADDRESS: LOT 95-105, 17TH AVENUE AUSTRAL

PROJECT:

Art Pavement in Grass

| DATE:                          | IL 2016 |
|--------------------------------|---------|
| SCALE: varies<br>FULL SIZE: A1 | ISSUE:  |
| DRAWING NO:<br>1330.L.07       |         |