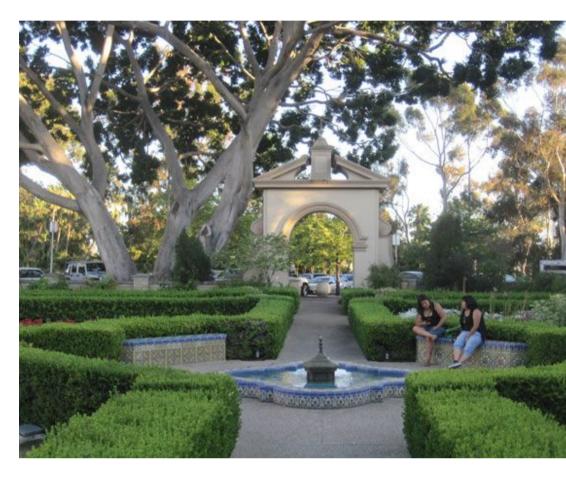

| 1 | Site vehicular entry with avenue date palm plantings |
|---|------------------------------------------------------|
|   |                                                      |

- Raised water feature with 2 central fountain with feature pavement surrounds
- Feature / scuptural vertical З hedge plantings
- Terrace sitting steps
- Outdoor fitness play area with TPV softfall surfacing
- Artwork pavement in grass 6

# Feature Garden Art / Vertical Hedge