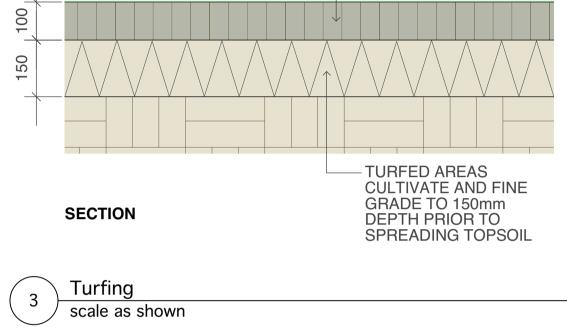

-TOPSOIL TO 100mm DEPTH

### Tured areas:

All new turfed areas are to be selected weed free Soft Leaf Buffalo. Turf shall be laid neatly butted with staggered joins, flush with adjacent surfaces and have even running falls to all drainage points.

All new turfed area shall have a minimum 150mm depth of weed free top soil, placed and levelled prior to turfing.

PROJECT: