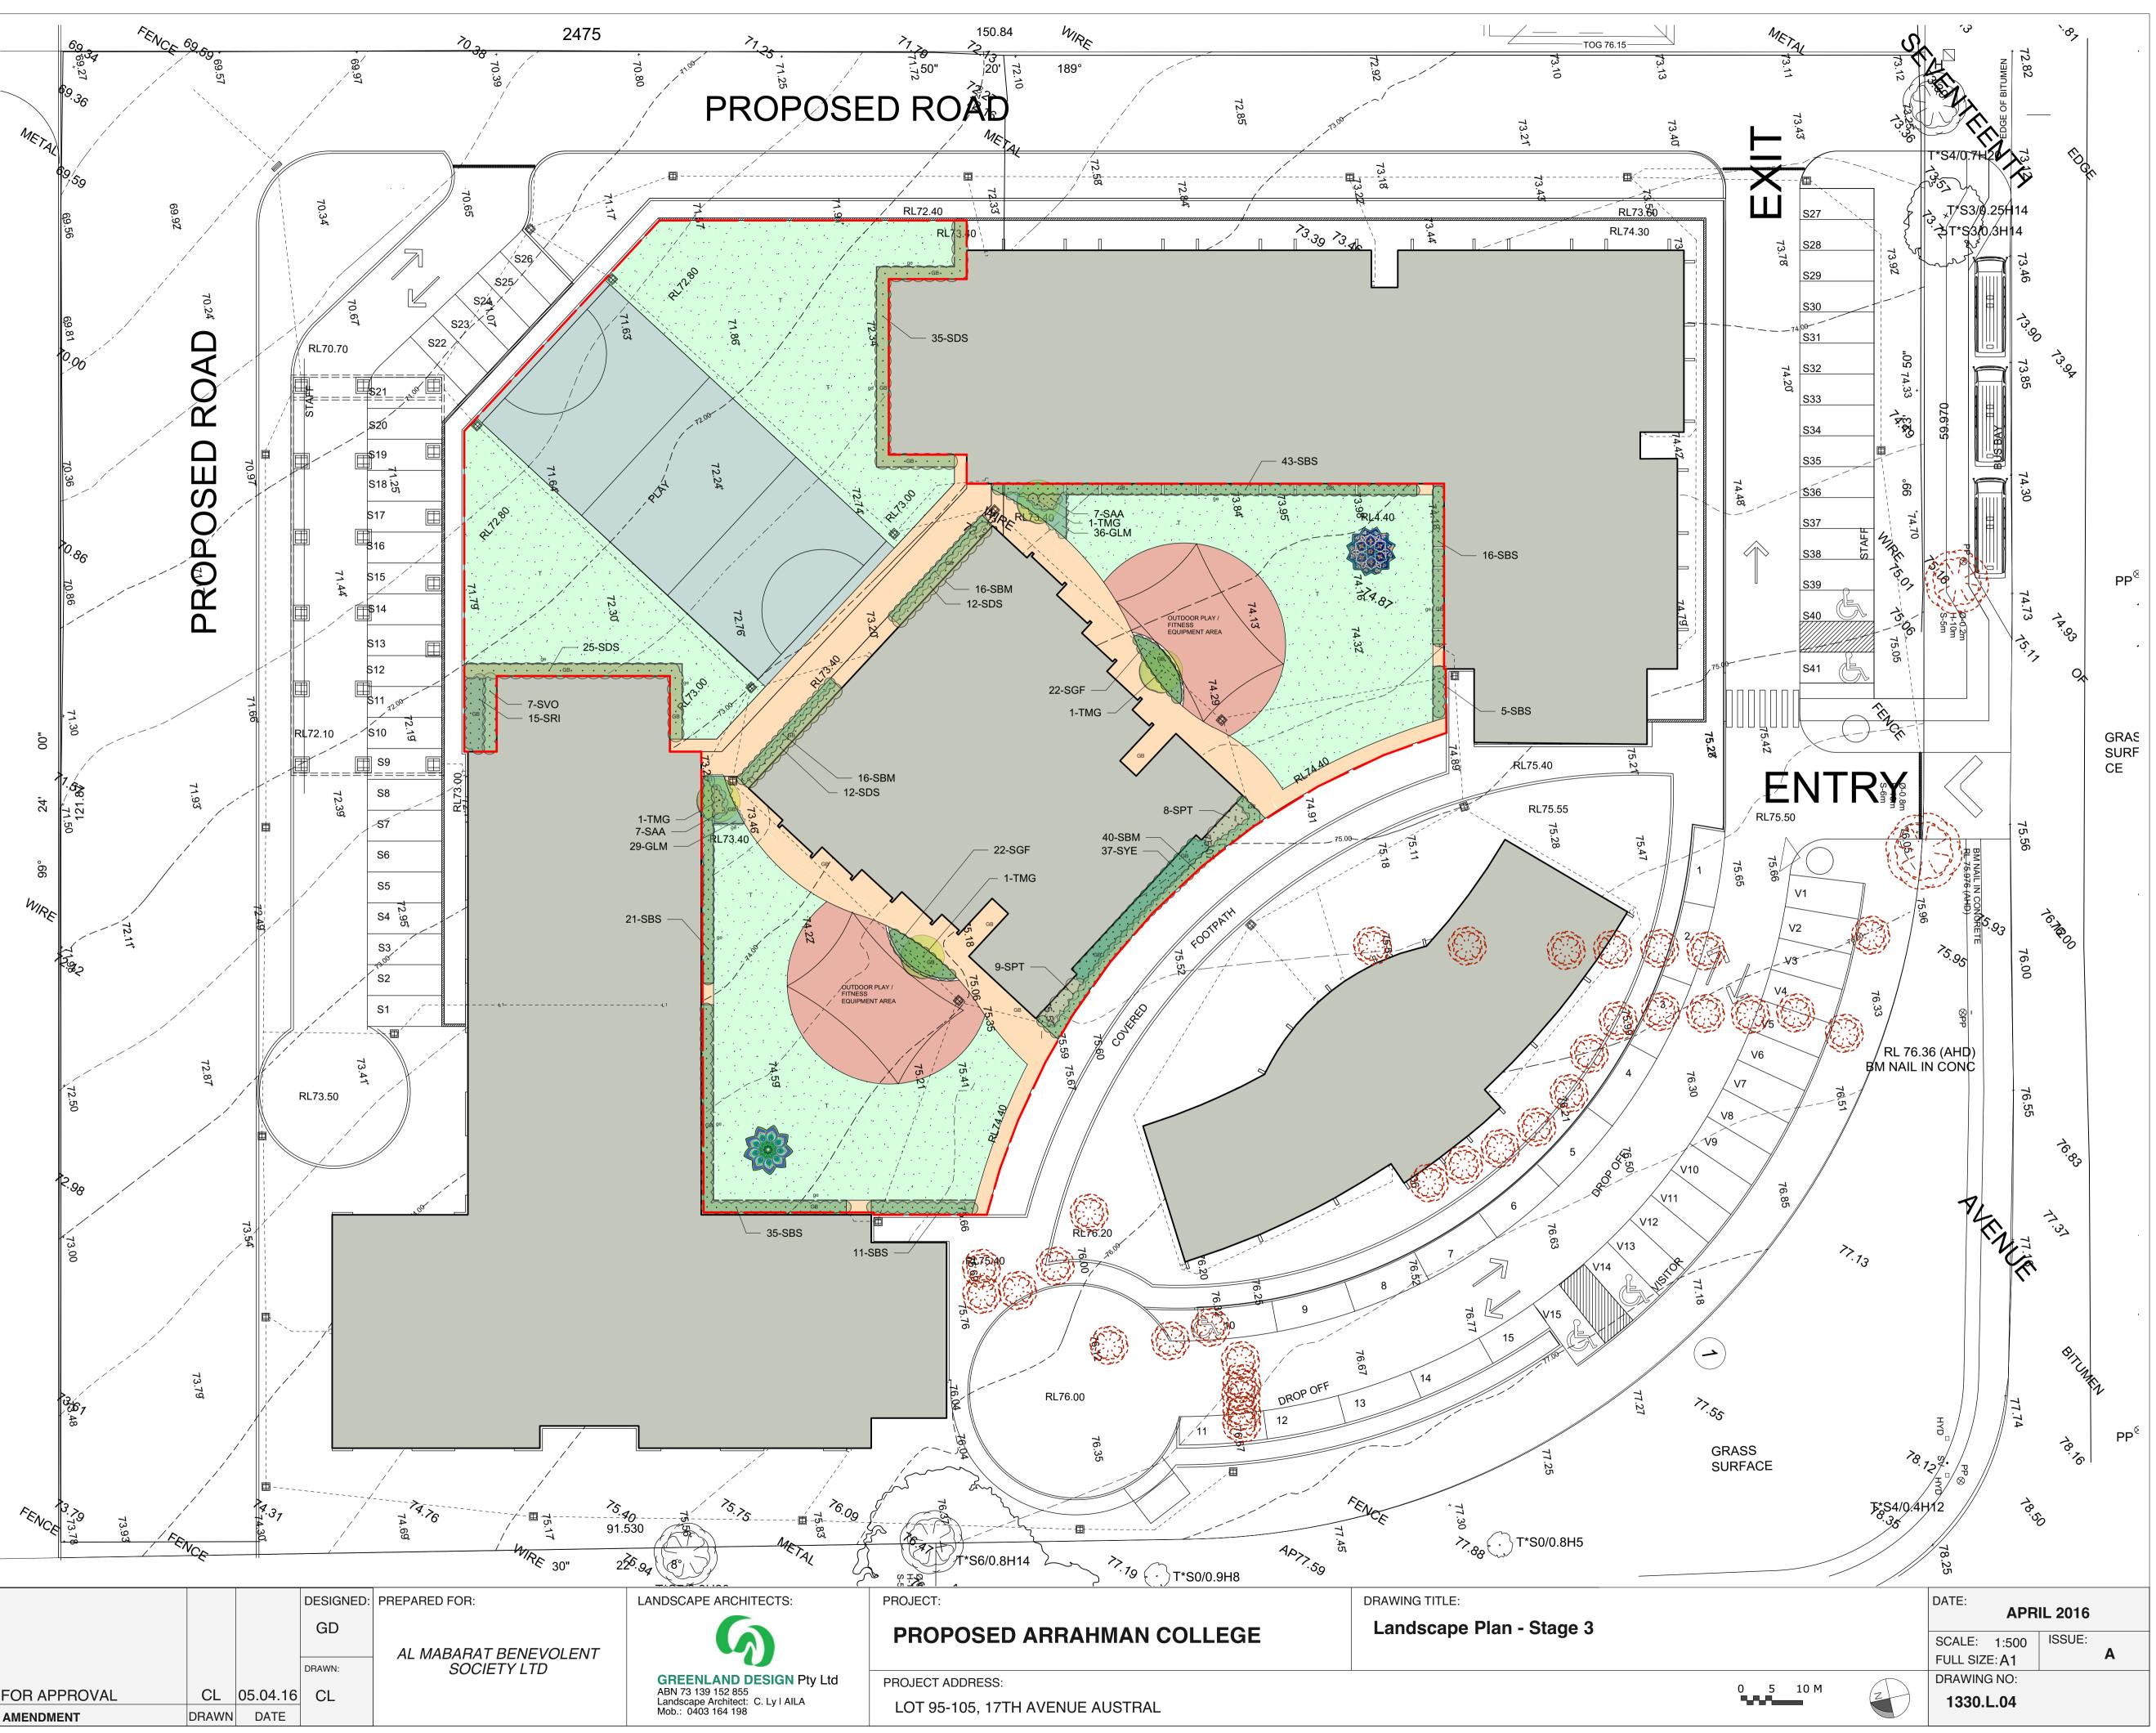

| Plant S | chedu  | Ile - Stages 1 to 4          |                                      |             |               |               |            |
|---------|--------|------------------------------|--------------------------------------|-------------|---------------|---------------|------------|
| ID      | Qty    | Common Name                  | Botanical Name                       | Size        | Mature Height | Mature Spread | Native (N) |
| Trees   |        |                              |                                      |             |               |               |            |
| PPD     | 51     | Date Palm                    | Phoenix dactylifera                  | 2.0 m trunk | 15 - 20m      | 10 - 15m      |            |
| THF     | 1      | Native Frangipani            | Hymenosporum flavum                  | 45Litre     | 8 - 12m       | 3.0 - 4m      | N          |
| TLI     | 21     | Crepe Myrtle                 | Lagerstroemia indica 'Natchez'       | 45Litre     | 6 - 8m        | 3.5 - 6m      |            |
| TMG     | 5      | Little Gem Southern Magnolia | Magnolia grandiflora 'Little Gem'    | 45Litre     | 4 - 6m        | 2.0 - 3.5m    |            |
| TTL     | 9      | Water Gum                    | Tristaniopsis laurina 'Luscious'     | 45Litre     | 6 - 8m        | 3.5 - 6m      | N          |
| TWF     | 14     | Weeping Lilly Pilly          | Waterhousia floribunda               | 45Litre     | 6 - 8m        | 3.5 - 6m      | N          |
| Shrubs  |        |                              |                                      |             |               |               |            |
| AM      | 40     | Alba Magna                   | Azalea 'Alba Magna'                  | 200mm       | 1.0 - 1.5m    | 1.0 - 1.5m    |            |
| SAA     | 32     | Century Plant                | Agave attenuata                      | 200mm       | 0.75 - 0.9m   | 0.6 - 0.9m    |            |
| SAC     | 33     | Green Mist                   | Acmena 'Allyn Magic'                 | 200mm       | 1.0 - 1.5m    | 0.8 - 1.0m    | N          |
| SAH     | 262    | Dwarf Lilly Pilly            | Acmena 'Hedge Master'                | 200mm       | 0.8 - 1.0m    | 0.8 - 1.0m    | N          |
| SBM     | 429    | Japanese Box                 | Buxus microphylla var japonica       | 200mm       | 0.6 - 0.8m    | 0.8 - 1.0m    |            |
| SBS     | 550    | Common Boxwood               | Buxus sempervirens                   | 200mm       | 1 - 1.5m      | 0.9 - 1.2m    |            |
| SCE     | 43     | Evening Glow Mirror Plant    | Coprosma 'Evening Glow'              | 200mm       | 0.9 - 1.5m    | 0.9 - 1.2m    | N          |
| SCG     | 91     | Bottle Brush                 | Callistemon "Great Balls of Fire"    | 200mm       | 1 - 1.2m      | 2.0 - 3.5m    | N          |
| SDE     | 15     | Gymea Lily                   | Doryanthes excelsa                   | 200mm       | 1.2 - 2m      | 1.2 - 2.0m    | N          |
| SDS     | 253    | Duranta Gold                 | Duranta 'Sheenas Gold'               | 200mm       | 0.8 - 1.2m    | 0.9 - 1.2m    |            |
| SGD     | 66     | Golden Diosma                | Coleonema pulchellum aurea           | 200mm       | 0.6m hedge    | 0.9 - 1.2m    |            |
| SGF     | 44     | Florida Gardenia             | Gardenia augusta 'Florida'           | 200mm       | 0.8 - 1.0m    | 0.9 - 1.2m    |            |
| SHB     | 44     | Veronica                     | Hebe 'Blue Gem'                      | 200mm       | 0.9 - 1.5m    | 0.6 - 0.9m    |            |
| SMP     | 41     | Orange Jessamine             | Murraya paniculata                   | 200mm       | 1.5 - 3m      | 3.5 - 6m      |            |
| SPT     | 268    | New Zealand Flax             | Phormium tenax 'Flamin'              | 200mm       | 0.6-0.9m      | 0.8 - 1.0m    |            |
| SPX     | 71     | Philodendron                 | Philodendron xanadu                  | 200mm       | 0.6 - 0.8m    | 0.7 - 1.0m    |            |
| SRI     | 115    | Indian Hawthorn              | Rhaphiolepis indica 'Oriental Pearl' | 200mm       | 0.9 - 1.5m    | 1.2 - 2.0m    |            |
| SSR     | 96     | Bird Of Paradise             | Strelitzia reginae var juncea        | 200mm       | 0.9 - 1.5m    | 0.9 - 1.2m    |            |
| SSY     | 89     | Cascade Lilly Pilly          | Syzygium 'Cascade'                   | 200mm       | 2 - 3m        | 1.2 - 2.0m    | N          |
| SVO     | 52     | Dense Form Viburnum          | Viburnum odoratissmum 'Dense Form'   | 200mm       | 3 - 4m        | 2 - 3m        |            |
| SWB     | 214    | Blue Gem                     | Westringia 'Blue Gem'                | 200mm       | 0.8 - 1.0m    | 0.9 - 1.2m    | N          |
| SYE     | 95     | Spineless Yucca              | Yucca elephantipes                   | 200mm       | 2.0 - 3.0m    | 0.8 - 1.2m    |            |
| Ground  | Covers |                              |                                      |             |               |               |            |
| GAL     | 115    | Litle Ruby                   | Alternanthera 'Little Ruby'          | 150mm       | 0.6 - 0.75m   | 1.0 - 1.5m    |            |
| GHP     | 152    | Licorice Plant               | Helichrysum petiolare 'Limelight'    | 150mm       | 0.3 - 0.45m   | 0.6 - 0.9m    |            |
| GAO     | 247    | Lily Of The Nile             | Agapanthus orientalis 'Blue'         | 150mm       | 0.5 - 0.6m    | 0.3 - 0.6m    |            |
| GHV     | 207    | False Sarsaparilla           | Hardenbergia violacea "Meema"        | 150mm       | 0.75 - 0.9m   | 1.2 - 2.0m    | N          |
| GCM     | 73     | Bush Lily                    | Clivia miniata                       | 150mm       | 0.45 - 0.6m   | 0.3 - 0.6m    |            |
| GDT     | 116    | Flax Lily                    | Dianella tasmanica 'Tasred'          | 150mm       | 0.6 - 0.7m    | 0.4 - 0.6m    | N          |
| GLM     | 192    | Giant Lily Turf              | Liriope muscari 'Evergreen Giant'    | 150mm       | 0.0 - 0.3m    | 0.0 - 0.3m    |            |
| GLT     |        | Spiny-headed mat rush        | Lomandra longifolia 'Tanika'         | 150mm       | 0.45 - 0.6m   | 0.6 - 0.9m    | N          |
| GTA     |        | Asian Jasmine                | Trachelospermum asiaticum            | 150mm       | n/a           | 3 - 5m        |            |
| GWM     | 444    | Mundi                        | Westringia fruticosa 'Mundi'         | 150mm       | 0.45 - 0.6m   | 0.9 - 1.2m    | N          |
| GTJ     | 139    | Star Jasmine                 | Trachelospermum jasminoides          | 150mm       | 0.3 - 0.6m    | 1 - 4m        |            |