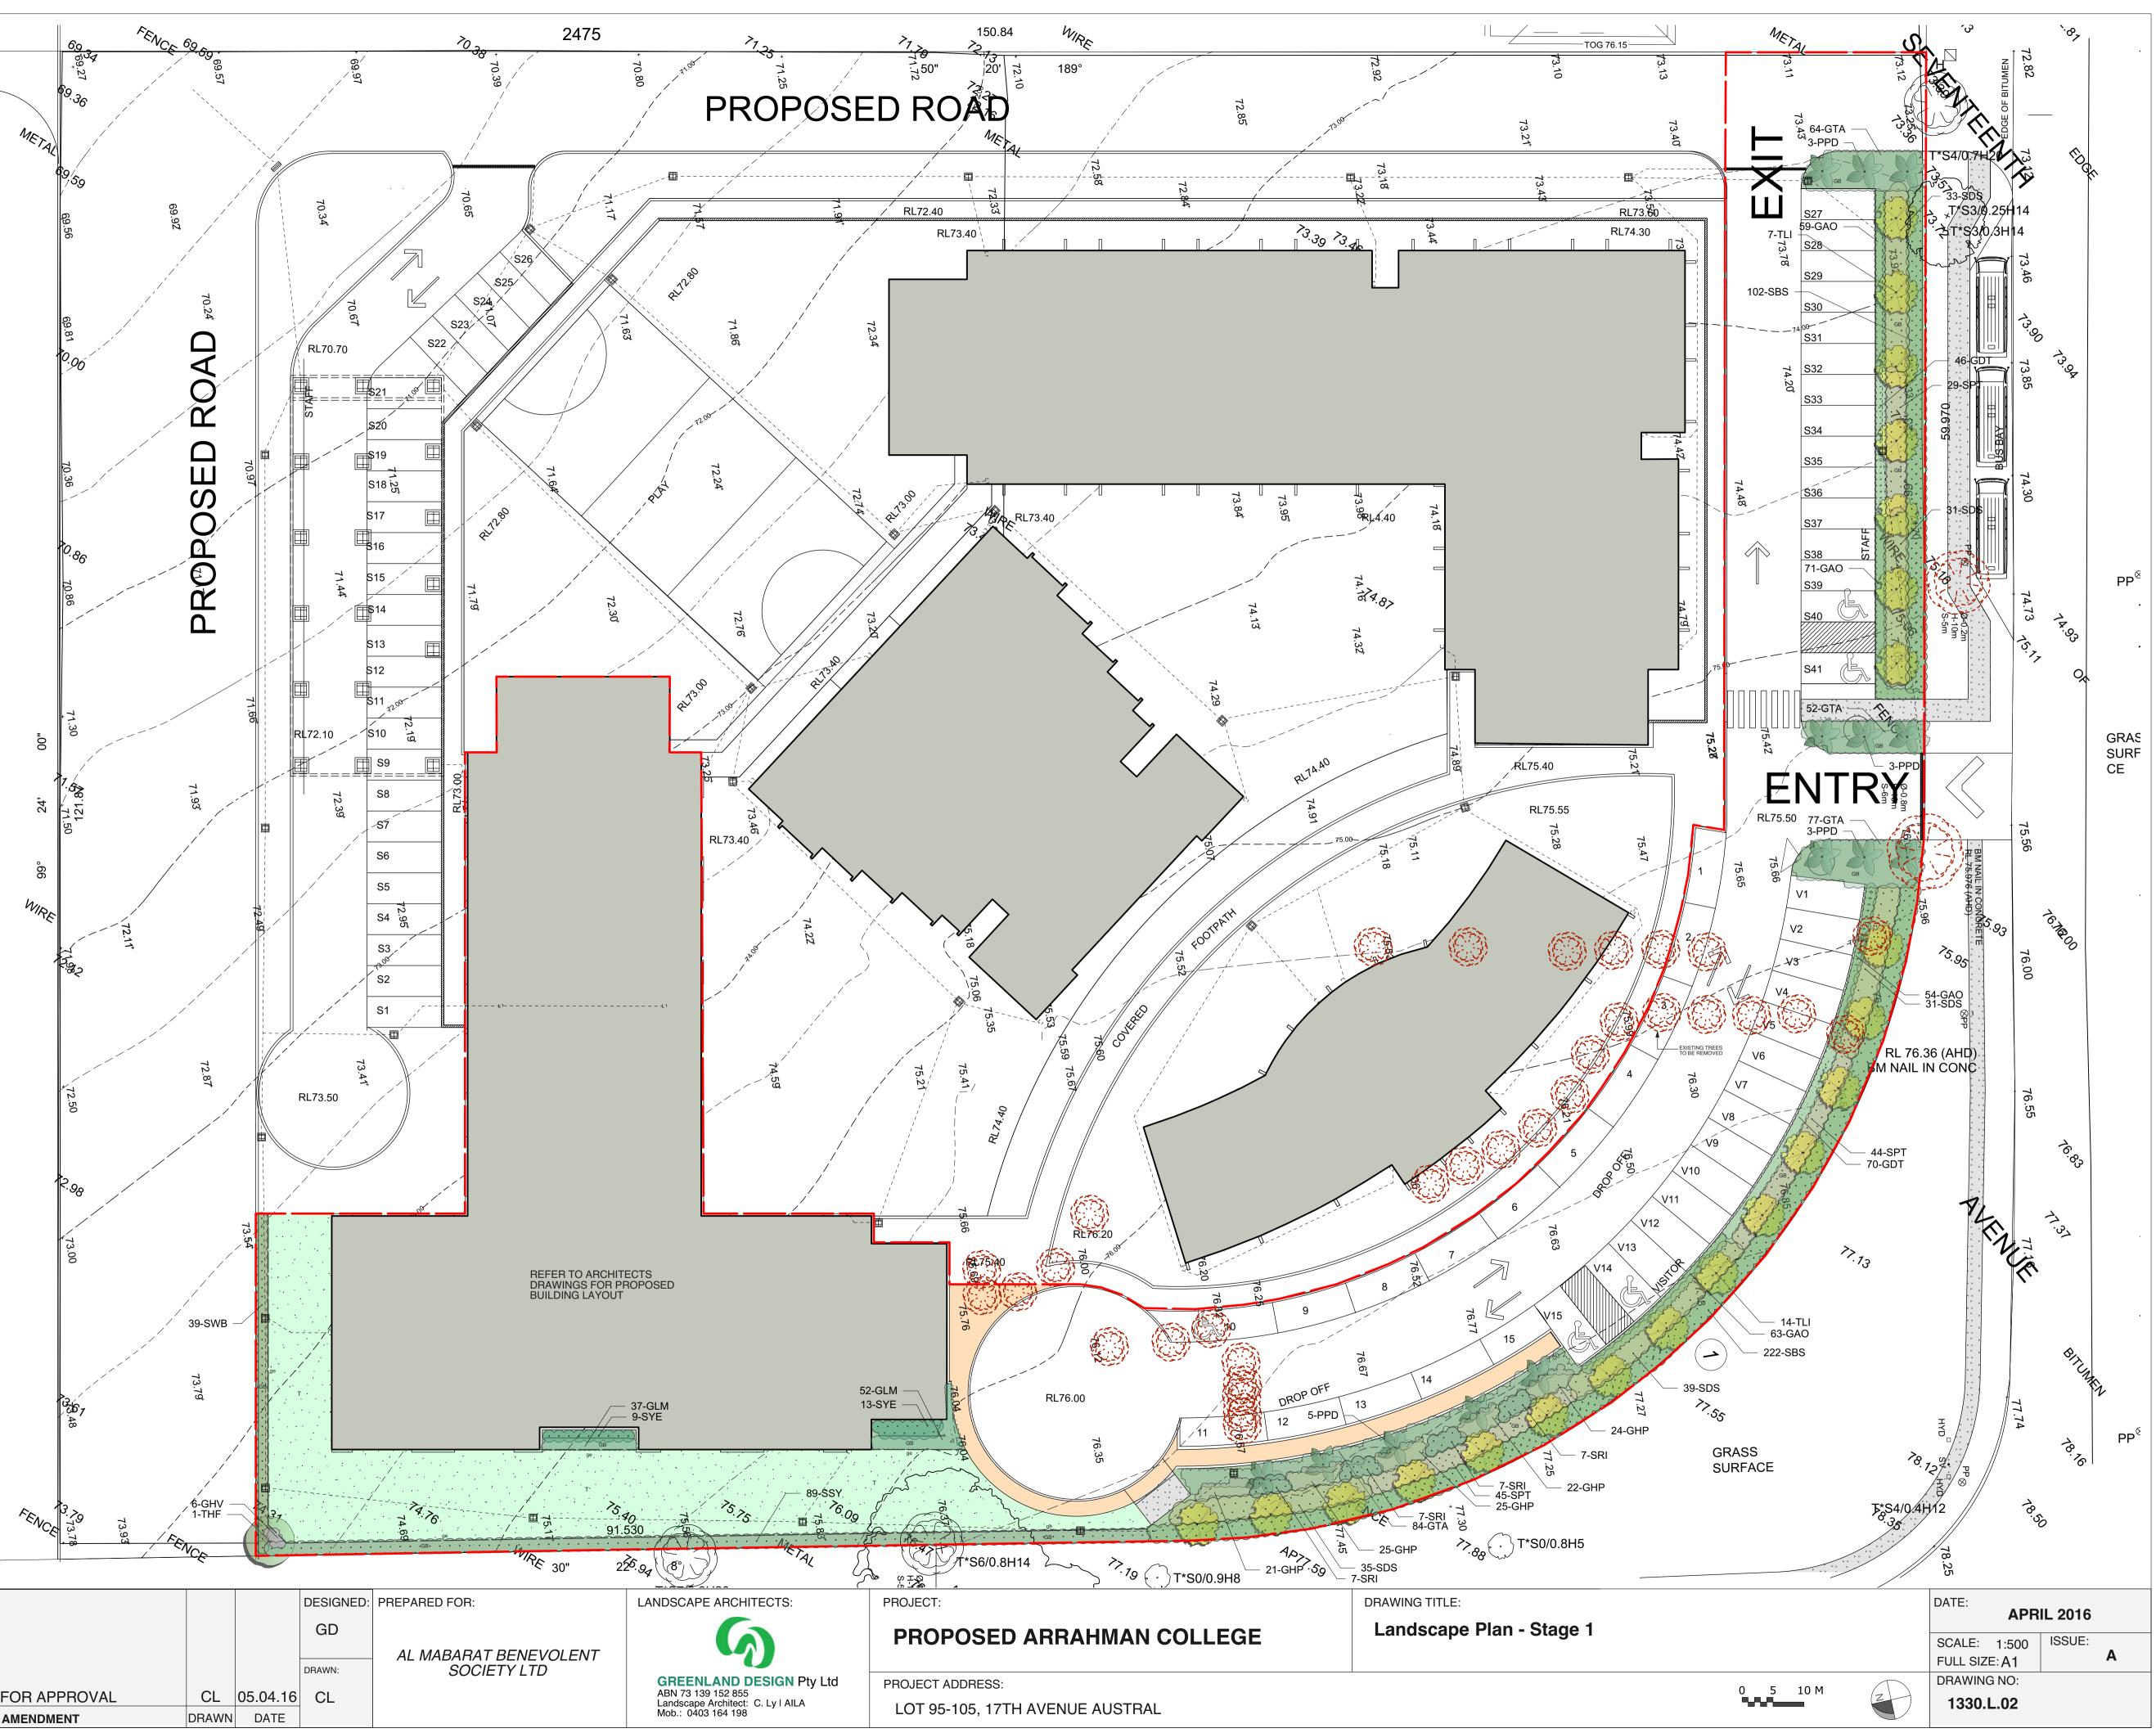

# PROPOSED ARRAHMAN COLLEGE

**PROJECT ADDRESS:** LOT 95-105, 17TH AVENUE AUSTRAL DRAWING TITLE: Landscape Details & Specification

1330.L.06