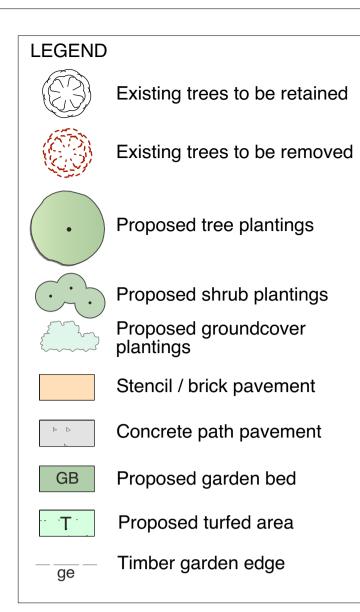

| 1 | Site vehicular entry with avenue date palm plantings |
|---|------------------------------------------------------|
|   |                                                      |

- Raised water feature with 2 central fountain with feature pavement surrounds
- Feature / scuptural vertical З hedge plantings
- Terrace sitting steps
- Outdoor fitness play area with TPV softfall surfacing
- Artwork pavement in grass 6